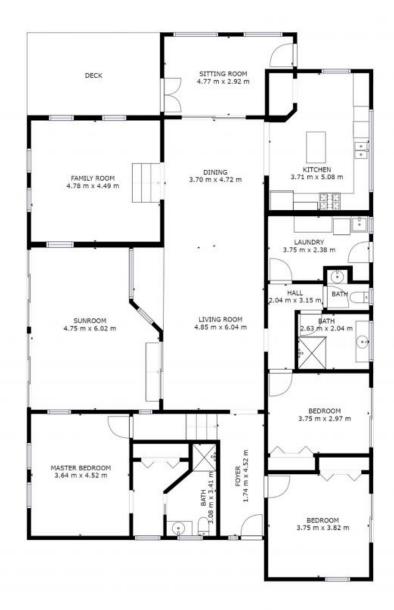

Upon entry to this home you are immediately impressed by high vaulted ceilings and hardwood floors of the light filled main lounge, where you immediately appreciate the quality and outstanding design on offer. This substantial home features multiple living zones, including a second lounge, sunken dining area with 10 foot ceilings, light filled solarium and wide covered hardwood verandahs on three sides ideal for entertaining numerous guests or to relax in privacy and enjoy the outstanding rural vistas and cooling breezes. Plus with th...