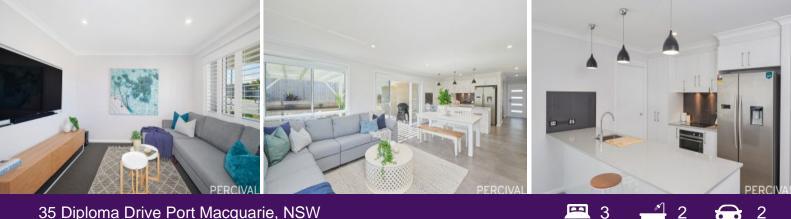

## As New Easy Living Home with Designer Flair

Crafted with modern lifestyles at front of mind, a neutral palette and premium, low maintenance finishes complement light filled living.

A designated lounge/media room offers separation from the generous family zone incorporating a sleek Caesarstone kitchen appointed with electric cooking appliances, dishwasher and wide fridge cavity.