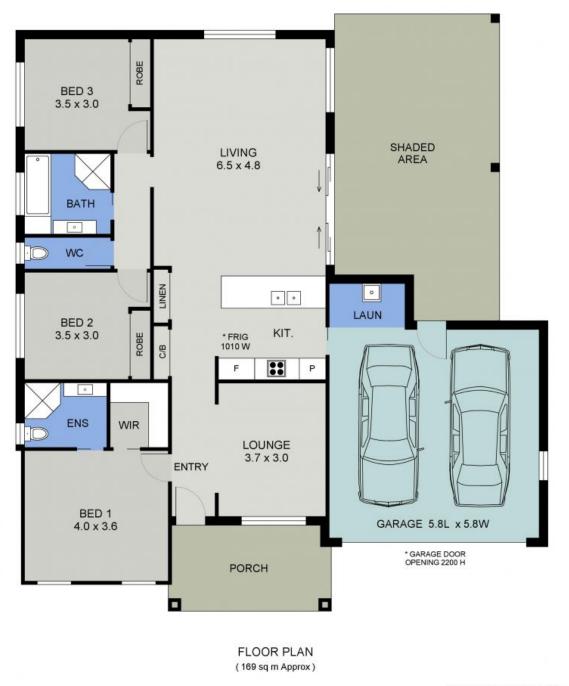

## As New Easy Living Home with Designer Flair

Crafted with modern lifestyles at front of mind, a neutral palette and premium, low maintenance finishes complement light filled living.

A designated lounge/media room offers separation from the generous family zone incorporating a sleek Caesarstone kitchen appointed with electric cooking appliances, dishwasher and wide fridge cavity.