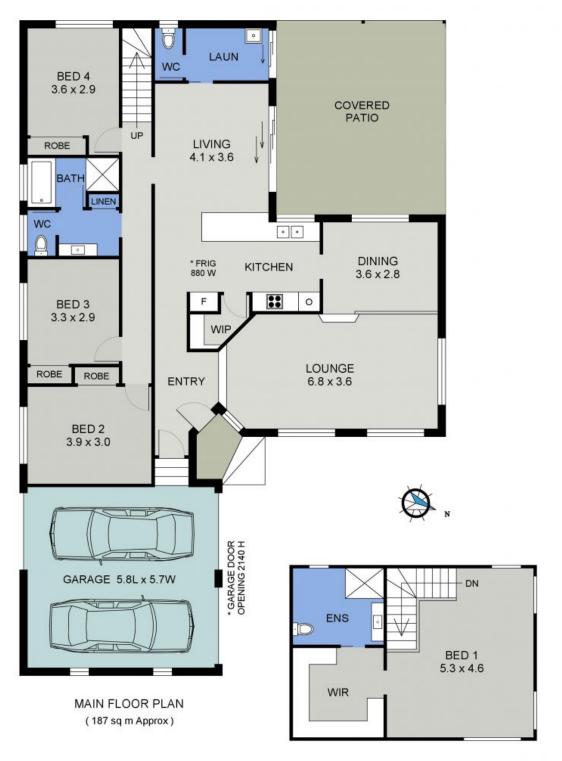

You'll appreciate the convenience of a third toilet adjacent to the laundry and easily acc...

| Р | rice: |  |
|---|-------|--|
|   | IICC. |  |

Auction Postponed

Council Rates: \$2,800.00/year (approx)

**Michelle Percival** 0404 466 500

Ally Downing 0418 392 756

60

UPPER FLOOR PLAN (43 sq m Approx)

39 OPAL CIRCUIT PORT MACQUARIE

Port Macquarie, NSW

**39 Opal Circuit**