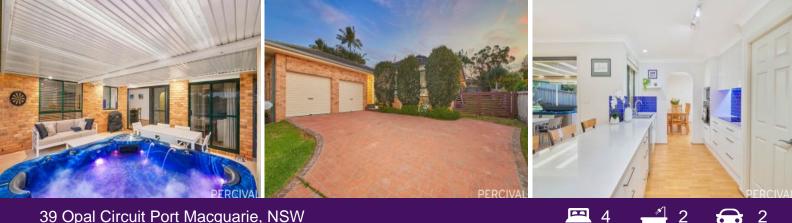

## 39 Opal Circuit Port Macquarie, NSW

Handy dual side access and a large tiered rear yard provide ample room for children and pets to play. The huge block would accommodate a family sized pool and potentially a second dwelling (subject to Council approval), currently catering to off street parking for boat, camper or trailer,.

You'll appreciate the convenience of a third toilet adjacent to the laundry and easily acc...

| Р | rice: |  |
|---|-------|--|
|   | IICC. |  |

Auction Postponed

Council Rates: \$2,800.00/year (approx)

**Michelle Percival** 0404 466 500