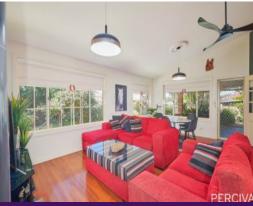

## Family Home - Large Block - Garden Oasis

Its floorplan provides multiple living areas and outdoor zones for your enjoyment, four bedrooms and office/5th - all with built-ins!

The large, light filled lounge with garden outlook is separate to a family room where timber flooring, high ceilings and generous proportions incorporate living, casual meals and well appointed kitchen. Equipped with large pantry, convenient mid height oven, electric benchtop cooking and dishwasher, it has perfect proximity to the formal dining and the expansive covered outdoor entertaining patio.