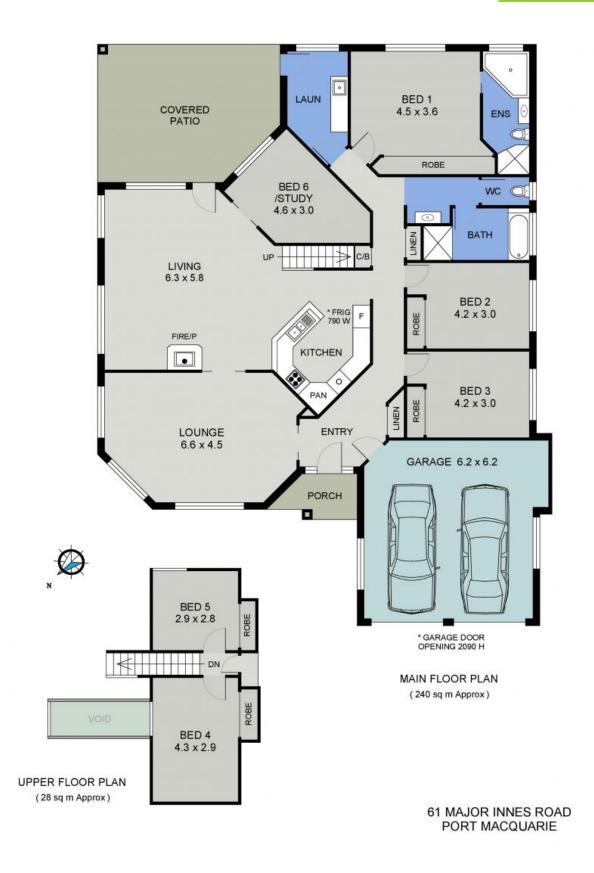

## Family Home - Large Block - Garden Oasis

Its floorplan provides multiple living areas and outdoor zones for your enjoyment, four bedrooms and office/5th - all with built-ins!

The large, light filled lounge with garden outlook is separate to a family room where timber flooring, high ceilings and generous proportions incorporate living, casual meals and well appointed kitchen. Equipped with large pantry, convenient mid height oven, electric benchtop cooking and dishwasher, it has perfect proximity to the formal dining and the expansive covered outdoor entertaining patio.

Trickling water features, fish pond and established gardens create an oasis for outdoor enjoyment.

**Price:** Guide \$635,000-\$665,000

Council Rates: \$2,550.00/year (approx)

**Ally Downing** 

**Ally Downing** 