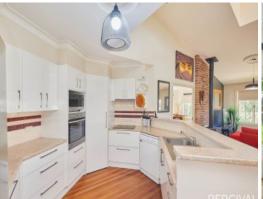

## Family Home - Large Block - Garden Oasis

Its floorplan provides multiple living areas and outdoor zones for your enjoyment, four bedrooms and office/5th - all with built-ins!

The large, light filled lounge with garden outlook is separate to a family room where timber flooring, high ceilings and generous proportions incorporate living, casual meals and well appointed kitchen. Equipped with large pantry, convenient mid height oven, electric benchtop cooking and dishwasher, it has perfect proximity to the formal dining and the expansive covered outdoor entertaining patio.