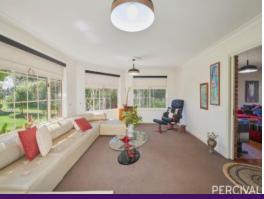

## Family Home - Large Block - Garden Oasis

Its floorplan provides multiple living areas and outdoor zones for your enjoyment, four bedrooms and office/5th - all with built-ins!

The large, light filled lounge with garden outlook is separate to a family room where timber flooring, high ceilings and generous proportions incorporate living, casual meals and well appointed kitchen. Equipped with large pantry, convenient mid height oven, electric benchtop cooking and dishwasher, it has perfect proximity to the formal dining and the expansive covered outdoor entertaining patio.