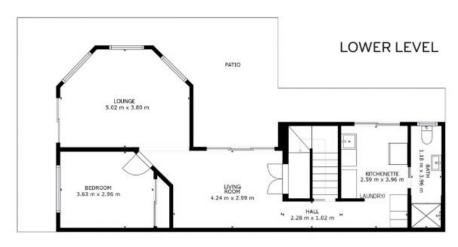

Configured to allow for the lower level to be utilised for private, independent living, it's layout provides a light infused lounge, living/dining area, laundry/kitchenette with ensuite bathroom, storage and bedroom with built-in robe. Access to a covered outdoor patio, sunny, elevated outdoor terrace and either of two side access options provide rare possib...