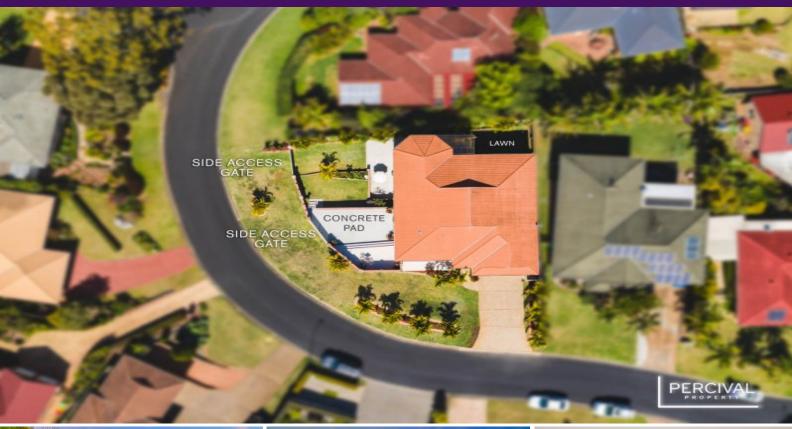

Families will find the multiple living areas provide a premium lifestyle, with two levels of distinctive design delivering a versatile array of entertaining options, family living and independent relaxation zones. Fabulous facilities include a large cement parking pad for caravan, boat or trailer and large under house workshop or storage.

Configured to allow for the lower level to be utilised for private, independent living, it's layout provides a light infused lounge, living/dining area, laundry/kitchenette with ensuite bathroom, storage and bedroom with built-in robe. Access to a covered outdoor patio, sunny, elevated outdoor terrace and either of two side access options provide rare possib...