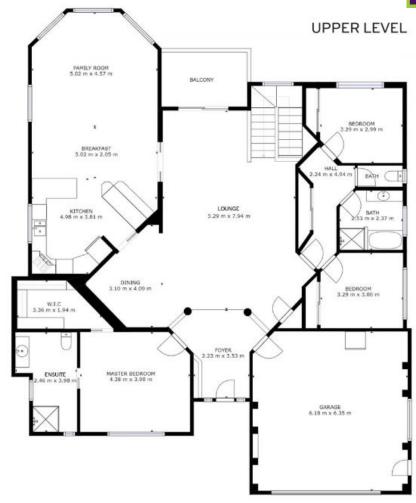

Families will find the multiple living areas provide a premium lifestyle, with two levels of distinctive design delivering a versatile array of entertaining options, family living and independent relaxation zones. Fabulous facilities include a large cement parking pad for caravan, boat or trailer and large under house workshop or storage.

Configured to allow for the lower level to be utilised for private, independent living, it's layout provides a light infused lounge, living/dining area, laundry/kitchenette with ensuite bathroom, storage and bedroom with built-in robe. Access to a covered outdoor patio, sunny, elevated outdoor terrace and either of two side access options provide rare possib...