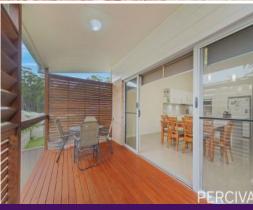

## Contemporary Design With A Bushland Backdrop

There is a separate dining-family area with rear alfresco deck that seamlessly integrates with the contemporary kitchen. The kitchen features beautiful stone benchtops, an L-shaped island bench, electric cooktop, dish washer, high raked ceilings and beautiful pendant lighting.