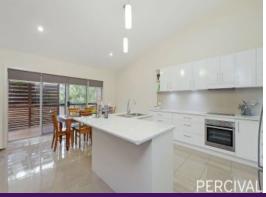

## Contemporary Design With A Bushland Backdrop

There is a separate dining-family area with rear alfresco deck that seamlessly integrates with the contemporary kitchen. The kitchen features beautiful stone benchtops, an L-shaped island bench, electric cooktop, dish washer, high raked ceilings and beautiful pendant lighting.