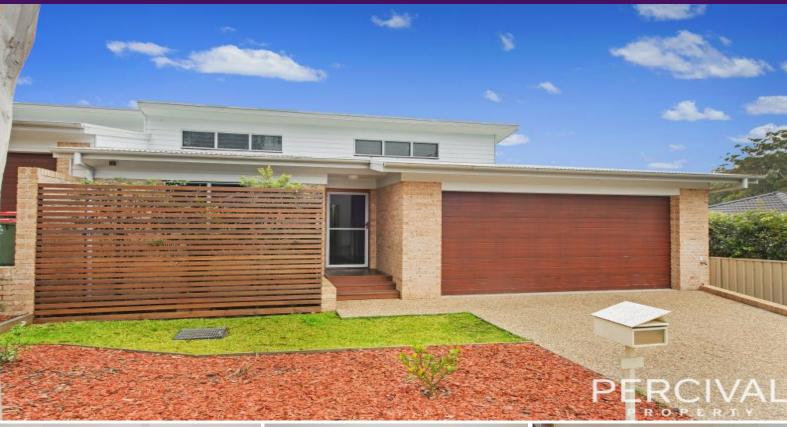

## 2/25 Kingfisher Road Port Macquarie, NSW

2

## Contemporary Design With A Bushland Backdrop

There is a separate dining-family area with rear alfresco deck that seamlessly integrates with the contemporary kitchen. The kitchen features beautiful stone benchtops, an L-shaped island bench, electric cooktop, dish washer, high raked ceilings and beautiful pendant lighting.