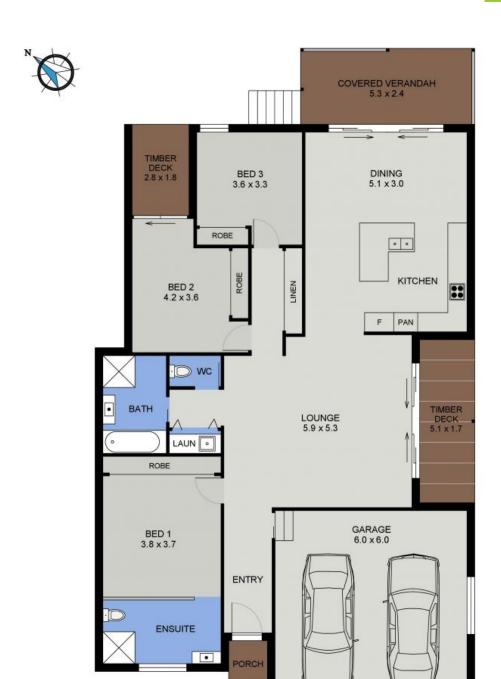

Council Rates: \$2,360.00/year (approx)

**Michelle Percival** 

**Michelle Percival** 

0404 466 500

0404 466 500

FLOOR PLAN ( 186 sq m Approx )

> 2/25 KINGFISHER ROAD PORT MACQUARIE