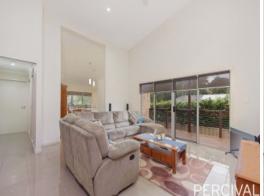

## Contemporary Design With A Bushland Backdrop

There is a separate dining-family area with rear alfresco deck that seamlessly integrates with the contemporary kitchen. The kitchen features beautiful stone benchtops, an L-shaped island bench, electric cooktop, dish washer, high raked ceilings and beautiful pendant lighting.