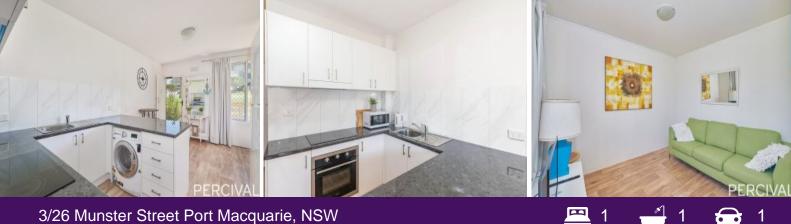

## When One Is More Than Enough

The apartment includes a sunny north facing lounge which adjoins a spacious modern kitchen with breakfast bar, plus inbuilt laundry facilities. The large bedroom overlooks the rear courtyard of the complex and would easily would accommodate a queen sized bed. The bathroom has been recently renovated to a contemporary level. A single lock up garage with extra storage space is located next to the apartment.

## 3/26 MUNSTER STREET, PORT MACQUARIE

3/26 Munster Street

Port Macquarie, NSW