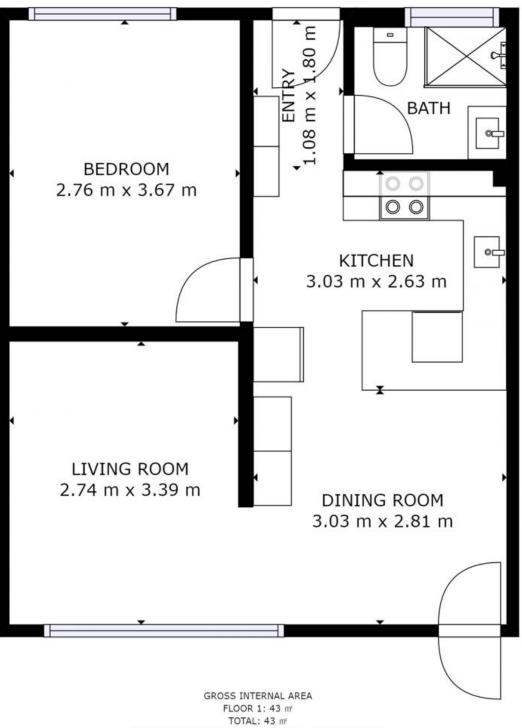

han Enough

The apartment includes a sunny north facing lounge which adjoins a spacious modern kitchen with breakfast bar, plus inbuilt laundry facilities. The large bedroom overlooks the rear courtyard of the complex and would easily would accommodate a queen sized bed. The bathroom has been recently renovated to a contemporary level. A single lock up garage with extra storage space is located next to the apartment.

For more information please contact the exclusive listing agent Martin Newell on 0429 883 488.

Council Rates \$1,900pa Strata Levies \$603.38pq

| Price:         | \$249,000                |
|----------------|--------------------------|
| Council Rates: | \$1,900.00/year (approx) |

\$603.38 p/q



Strata Rates:

Martin Newell 0429 883 488

**Martin Newell** 0429 883 488





## SIZES AND DIMENSIONS ARE APPROXIMATE, ACTUAL MAY VARY.

## 3/26 MUNSTER STREET, PORT MACQUARIE

3/26 Munster Street

Port Macquarie, NSW