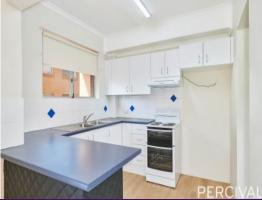

## CBD Living - Walk to Waterfront!

Updated with timber look flooring and modern kitchen and bathroom, light-filled living opens directly onto a generous covered outdoor patio. Perfect for relaxation or alfresco dining it adds another dimension to this easy living floor plan.