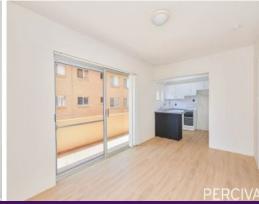

## CBD Living - Walk to Waterfront!

Updated with timber look flooring and modern kitchen and bathroom, light-filled living opens directly onto a generous covered outdoor patio. Perfect for relaxation or alfresco dining it adds another dimension to this easy living floor plan.