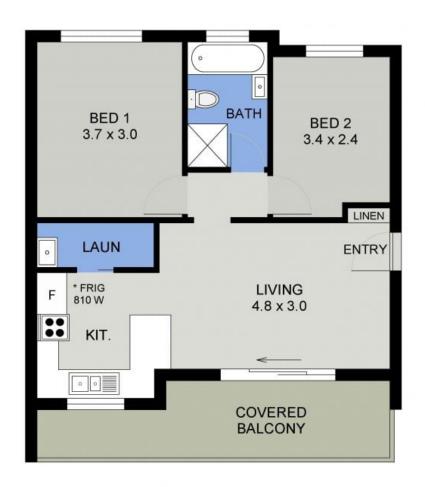

## CBD Living - Walk to Waterfront!

Updated with timber look flooring and modern kitchen and bathroom, light-filled living opens directly onto a generous covered outdoor patio. Perfect for relaxation or alfresco dining it adds another dimension to this easy living floor plan.

An internal laundry is a handy convenience.

This address is perfect for the scaled down lifestyle, or investment.

Park your vehicle in the lock-up garage and walk to the riverfront or beach, enjoying any of the superb local cafes and restaurants along the way.

Council Rates: \$1,900.00/year (approx)

Strata Rates: \$450.00 p/q

**Ally Downing** 

**Michelle Percival** 

0418 392 756

0404 466 500

GARAGE PLAN

FLOOR PLAN (55 sq m Approx)