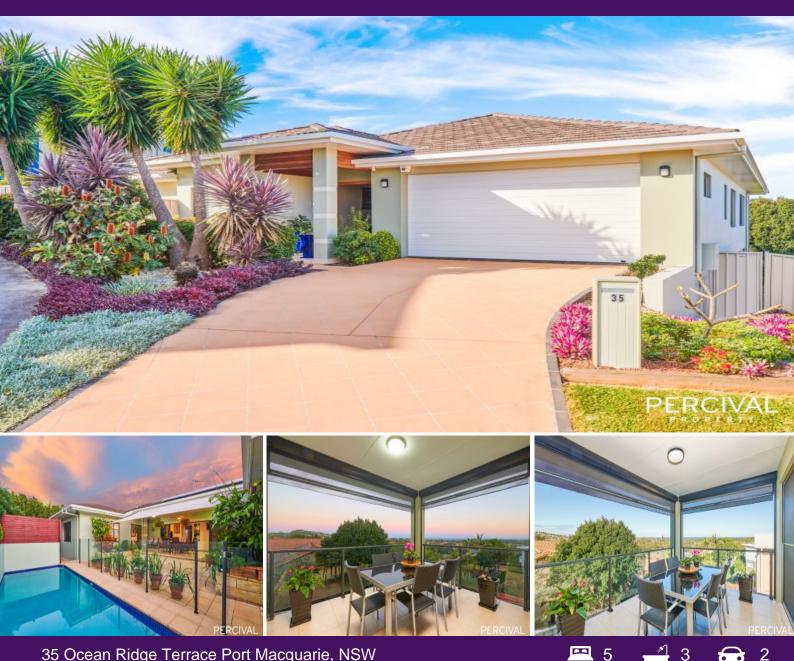

## 35 Ocean Ridge Terrace Port Macquarie, NSW

## Inspired Home of Exceptional Size & Standard With Ocean Views

The complementary blend of designer styling and timeless appeal, natural light and quality finishes result in uncomplicated synergy between inside and out.

Nestled in a cul de sac location with ocean views and walking distance from the beach, the dual level floor plan is of high calibre contemporary living.

It is generously scaled and flawlessly appointed for easy living luxury and an indoor/outdoor lifestyle. An array of formal and informal spaces create flow for family living and entertaining.

Multiple outdoor living areas offer the best of both worlds. Both dining and casual meals ...

Price:

Auction - Offers Welcome Prior

Council Rates: \$2,980.00/year (approx)

**Michelle Percival** 0404 466 500