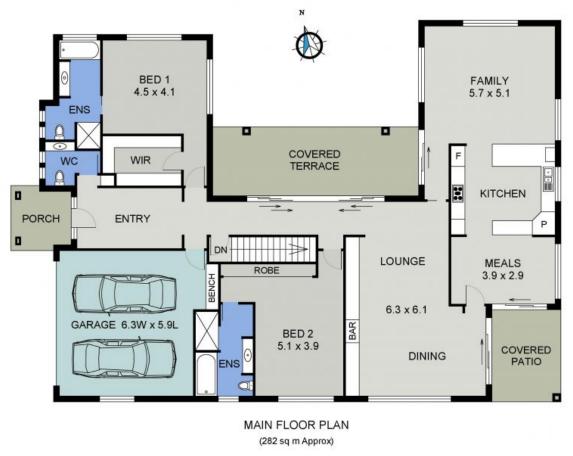

Ally Downing 0418 392 756

LOWER FLOOR PLAN (115 sq m Approx)

35 OCEAN RIDGE TERRACE PORT MACQUARIE

35 Ocean Ridge Terrace

Port Macquarie, NSW