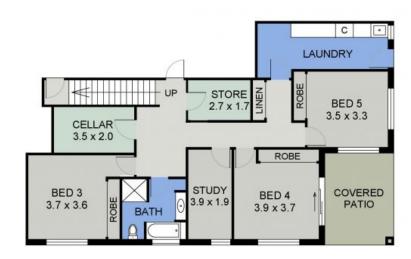

Ally Downing 0418 392 756

LOWER FLOOR PLAN (115 sq m Approx)

35 OCEAN RIDGE TERRACE PORT MACQUARIE

35 Ocean Ridge Terrace

Port Macquarie, NSW