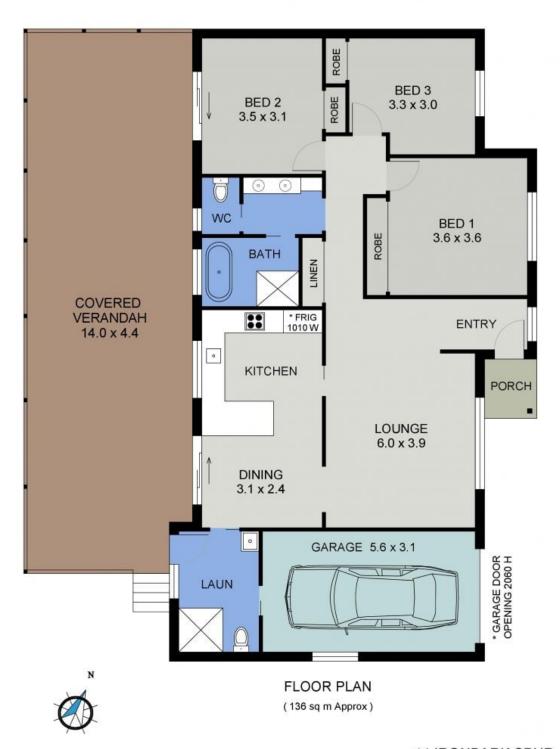

## Renovated For Contemporary Comfort

Set within Innes Lake, with its naturally beautiful bushland corridors and walking distance from shopping village, childcare, school and university campus, this home will delight both home owner and investor alike.

Adjoining reserve and offering side gate access, the home sits on a 784.7sqm allotment with generous rear yard overlooked by a vast covered deck. Its elevation captures cooling summer breezes and its sizes ensures the perfect venue for year round entertaining or relaxation.

Timber floors throughout create an easy flow from the light-filled lounge to the dining and adjacent renovated kitchen.

This contemporary workspace is well appointed with breakfast bar, double drawer dishwasher, Bosch electric bench top cooking and under bench oven, industrial style mixer tap with f...