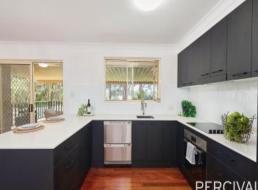

Timber floors throughout create an easy flow from the light-filled lounge to the dining and adjacent renovated kitchen.

This contemporary workspace is well appointed with breakfast bar, double drawer dishwasher, Bosch electric bench top cooking and under bench oven, industrial style mixer tap with f...