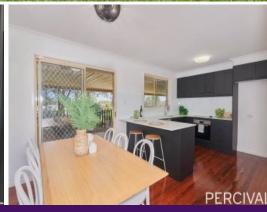

Timber floors throughout create an easy flow from the light-filled lounge to the dining and adjacent renovated kitchen.

This contemporary workspace is well appointed with breakfast bar, double drawer dishwasher, Bosch electric bench top cooking and under bench oven, industrial style mixer tap with f...