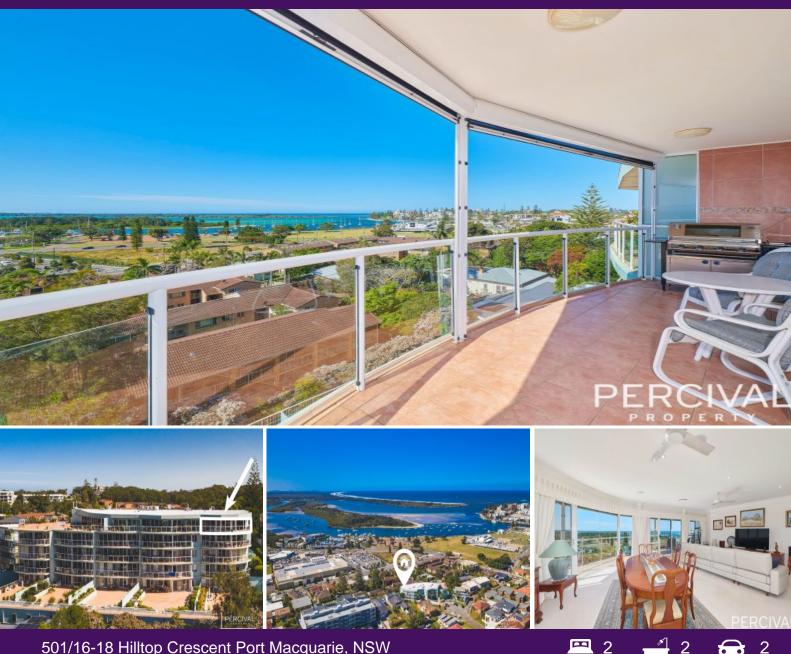

## 501/16-18 Hilltop Crescent Port Macquarie, NSW

## Privileged Address, Enviable Lifestyle & А Inspiring Outlook

This stunning apartment is a collaboration between a superb coastal lifestyle and tightly held location within 'Horizons', a landmark address.

A contemporary home reveals premium appointments and showcases indoor and outdoor living, capturing the very essence of a Port Macquarie lifestyle. The spectacular outlook captures a wide expanse of the Hastings River across Pelican Island to North Shore and the ocean beyond, then east to where the mouth of the river meets the Pacific.

The entrance wing is home to the master bedroom with walk-in robe and ensuite, and a second bedroom with balcony, ensuite access to the master bathroom and built-in robe providing a study nook. An internal laundry with built-in storage, large linen press and double gara...