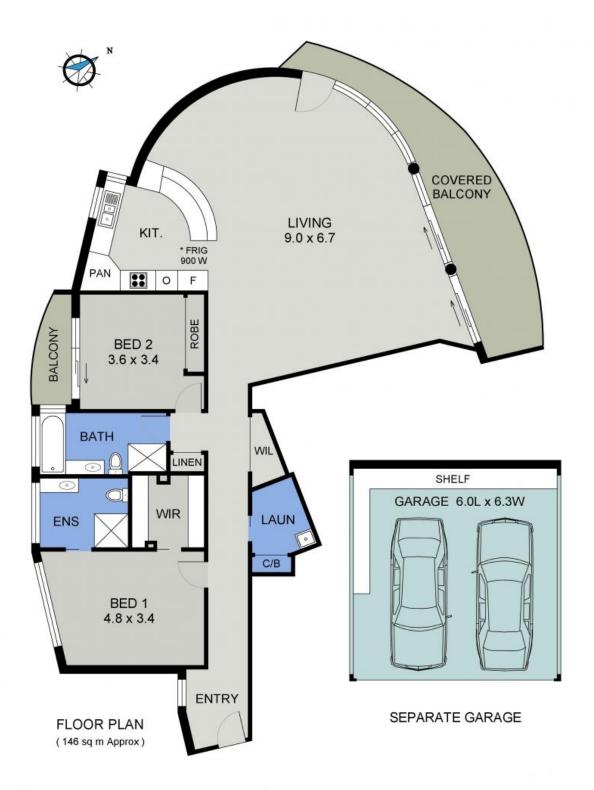

The entrance wing is home to the master bedroom with walk-in robe and ensuite, and a second bedroom with balcony, ensuite access to the master bathroom and built-in robe providing a study nook. An internal laundry with built-in storage, large linen press and double gara...