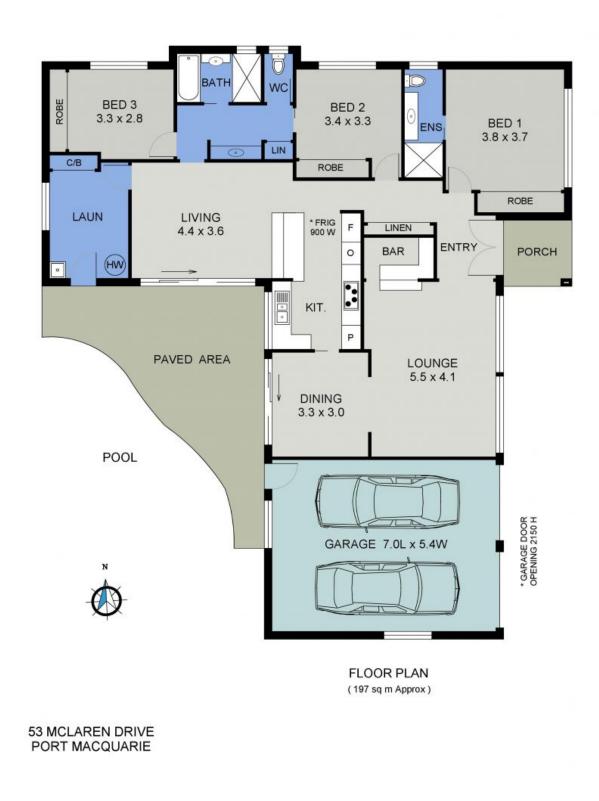

## Reserve & Mountain Views - Close to Town on 896.8 sqm

Mostly original, with great scope to further enhance lifestyle, buyers can live comfortably while they plan to personalise and make this home their own.

A dress circle location in a peaceful cul de sac provides a delightful elevated rear aspect enjoyed from the inground pool and adjoining terrace. A steel framed mansard roof system adds a creative dimension to outdoor living and leaf free maintenance!