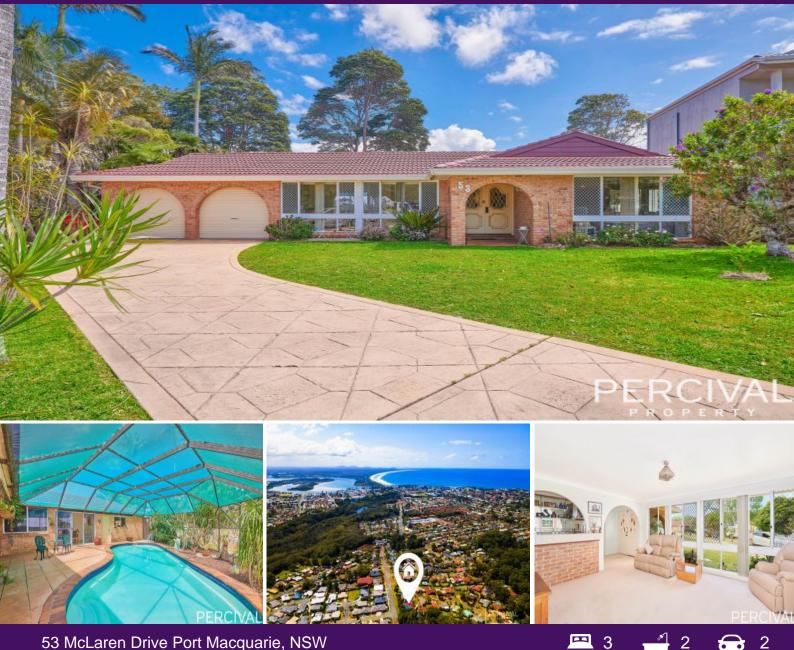

## Reserve & Mountain Views - Close to Town on 896.8 sqm

Mostly original, with great scope to further enhance lifestyle, buyers can live comfortably while they plan to personalise and make this home their own.

A dress circle location in a peaceful cul de sac provides a delightful elevated rear aspect enjoyed from the inground pool and adjoining terrace. A steel framed mansard roof system adds a creative dimension to outdoor living and leaf free maintenance!

Price:

Auction - Offers Welcome Prior

Council Rates: \$2,750.00/year (approx)

**Michelle Percival** 0404 466 500

Ally Downing 0418 392 756

With local conveniences, including shopping, cafes, restaurants and schools just minutes' ...