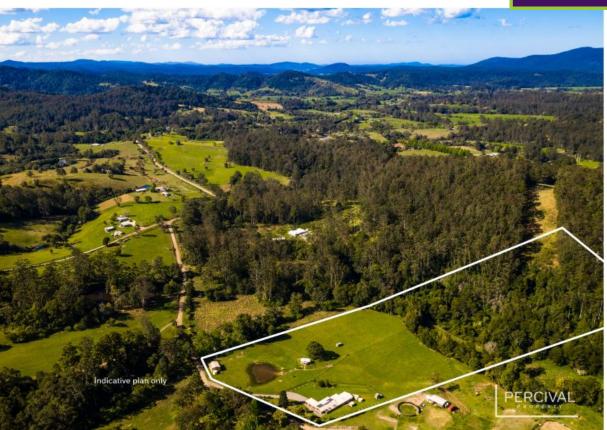

The lush 7.47 hectares (18 acres) is evenly divided between pasture improved country and temperate forest. The property is ideal for both cattle and horses, or perhaps more intensive farming practices such as orchards.