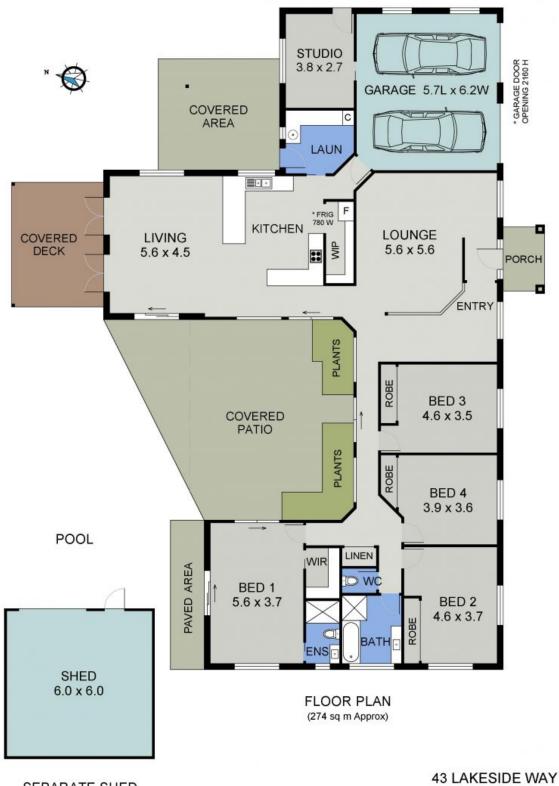

## A Serene Sanctuary on Lifestyle's Doorstep!

A vast covered alfresco patio sits adjacent to the inground pool and overlooks a parkland like setting.

Side gate access and a sensational 6x6m shed with power, roller door access and slab flooring is the perfect home gym, additional storage for recreational toys, or workshop for the hobbyist or trades.

So many options for off street parking will also appeal for those wishing to accommodate boat, van or both!

Price: Auction - Offers Welcome Prior

Council Rates: \$3,100.00/year (approx)

Wide street frontage and mature gardens provide privacy and enhance the lush landscape at  $\dots$ 