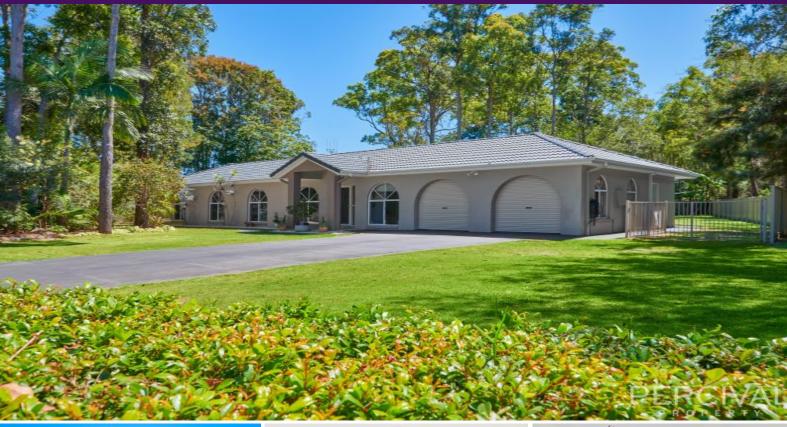

43 Lakeside Way Lake Cathie, NSW

## A Serene Sanctuary on Lifestyle's Doorstep!

A vast covered alfresco patio sits adjacent to the inground pool and overlooks a parkland like setting.

Side gate access and a sensational 6x6m shed with power, roller door access and slab flooring is the perfect home gym, additional storage for recreational toys, or workshop for the hobbyist or trades.

So many options for off street parking will also appeal for those wishing to accommodate boat, van or both!

Price: Auction - Offers Welcome Prior

Council Rates: \$3,100.00/year (approx)

Wide street frontage and mature gardens provide privacy and enhance the lush landscape at  $\dots$ 