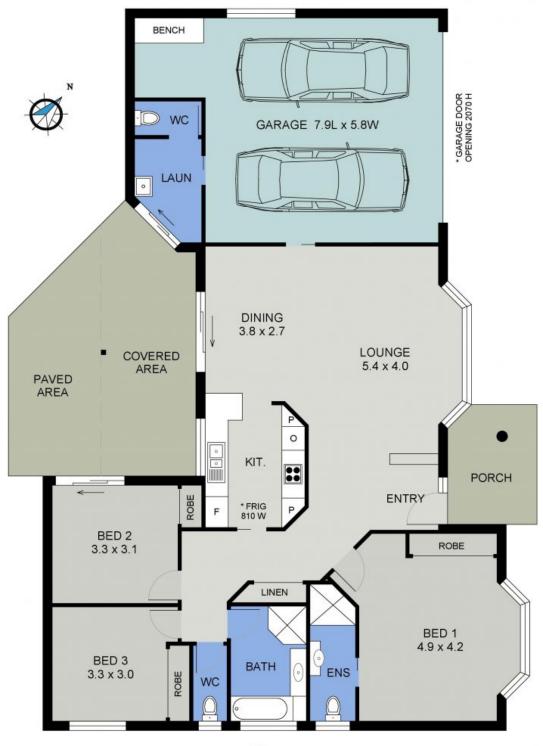

## The Ultimate Villa Alternative

Completely level, extremely low maintenance and securely fenced for small children or pets is a great start.

Spacious and light filled open plan living areas are complimented by reverse cycle air conditioning, bay window, new carpets and ceiling fans. The main bedroom with ensuite is huge and comes with a bay window, ceiling fan and robe. The additional bedrooms are all larger than most. The double garage is certainly generous in size and has a very handy additional workshop area.

Council Rates \$2,500pa.

Price: \$515,000

Council Rates: \$2,500.00/year (approx)

**Michelle Percival** 

0404 466 500

FLOOR PLAN (173 sq m Approx)

75A MAJOR INNES ROAD PORT MACQUARIE