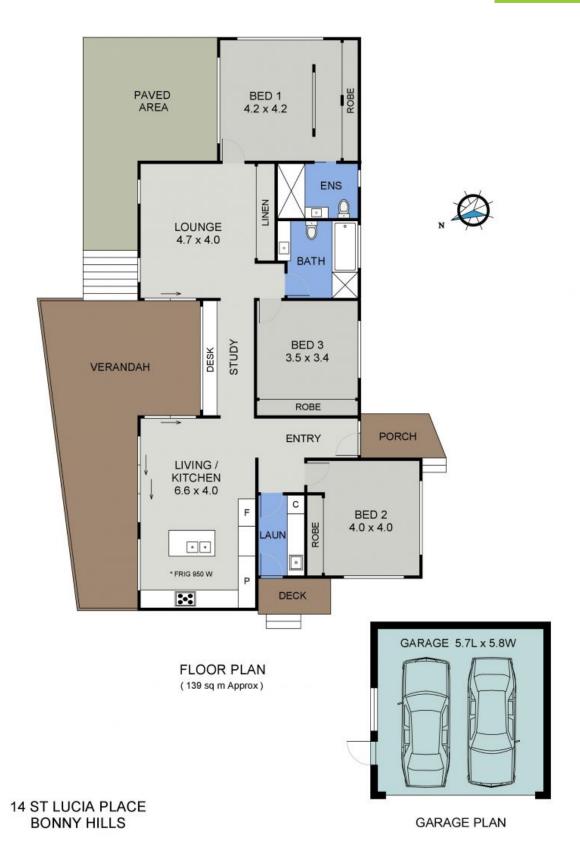

The clever floor plan with north to rear aspect creates a chic, light filled haven with an easy indoor/outdoor transition and is set amongst beautiful, established, low maintenance gardens. Planted for privacy and effect, the stunning and well planned surrounds create separation to outdoor spaces for peaceful enjoyment, children and pets at play, or entertaining.