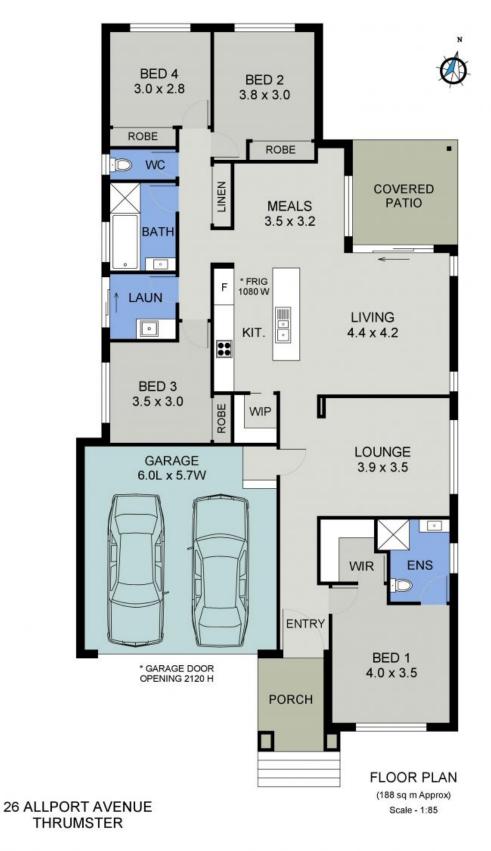

## Contemporary Family Living With Parking for Boat or Van!

Stylish materials, light filled living, north facing rear AND off street parking for van or boat add to the amenity of this easy care home set on a low maintenance 515.8sqm!

Situated within a master planned estate just minutes from its 'town centre' with supermarket, cafes and retail, you'll love the convenience of location.

Whether you covet a low maintenance lifestyle, or turn key investment within a thriving Port Macquarie precinct, this home is ready for immediate enjoyment with not a thing to be done.

The light filled master with large walk-in robe and ensuite enjoys great separation from t...

Price: Auction - Offers Welcome Prior

Council Rates: \$2,750.00/year (approx)

**Michelle Percival** 

**Ally Downing** 