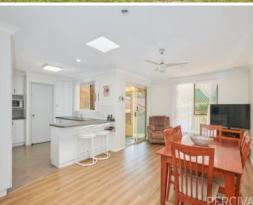

Precinct

Side gate access for boat or trailer enhances the appeal of a 727sqm block that utilises outdoor space beautifully. A screened deck can be enjoyed year round as an alternative to the paved outdoor terrace with shade sail, and you can enjoy watching the children at play while you harvest herbs and vegetables from your raised kitchen garden.