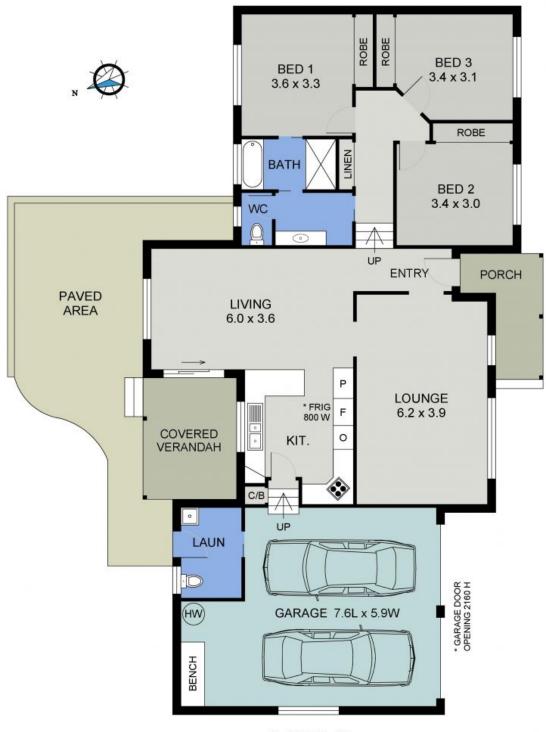

Council Rates: \$2,620.00/year (approx)

**Michelle Percival** 

**Ally Downing** 

0404 466 500

0417 929 726

1 YARRAN CLOSE PORT MACQUARIE FLOOR PLAN (180 sq m Approx) Scale - 1:85