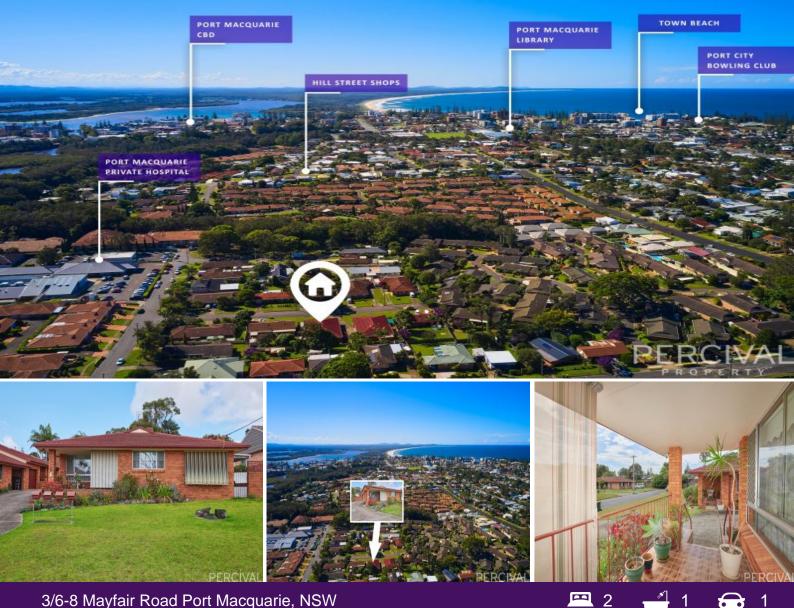

## 3/6-8 Mayfair Road Port Macquarie, NSW

## Cheap Strata Fees!

The numbers stack up and the location is ideal, just a stone's throw from the CBD in a quiet cul de sac location.

Air-conditioning, dishwasher, security screens, ceiling fans, electric garage with internal access all thought out on a generous home size floor plan with low maintenance gardens and ideal neighbours in the complex.

This property is a money maker, single level, secure and in a sought after location. With the current tenant in place - your mortgage repayments will certainly be maintained and the property is looked after.