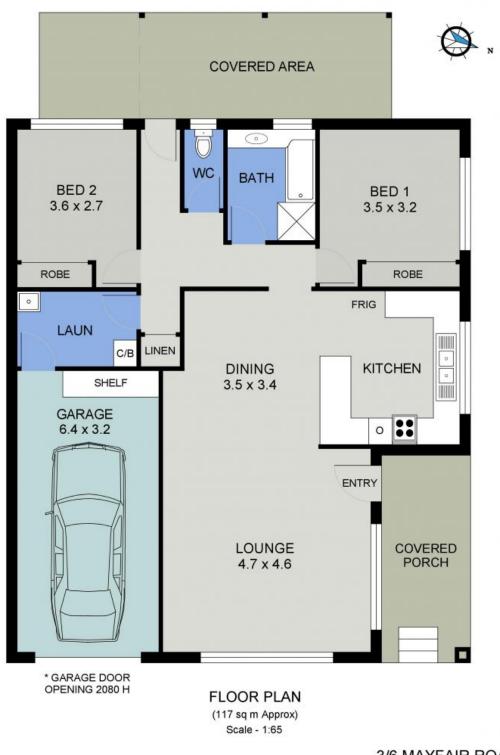

## Cheap Strata Fees!

The numbers stack up and the location is ideal, just a stone's throw from the CBD in a quiet cul de sac location.

Air-conditioning, dishwasher, security screens, ceiling fans, electric garage with internal access all thought out on a generous home size floor plan with low maintenance gardens and ideal neighbours in the complex.