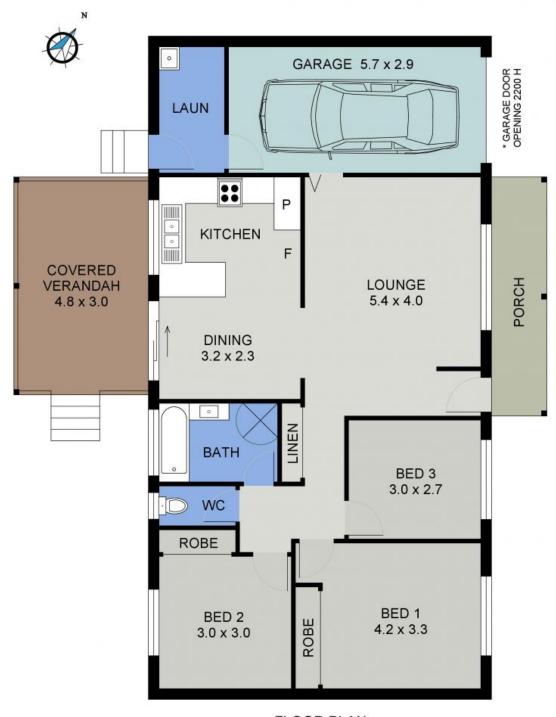

Council Rates: \$2,700.00/year (approx)

**Michelle Percival** 

**Ally Downing** 

0404 466 500

0418 392 756

7 KENNEDY DRIVE PORT MACQUARIE FLOOR PLAN (117 sq m Approx) Scale - 1:65