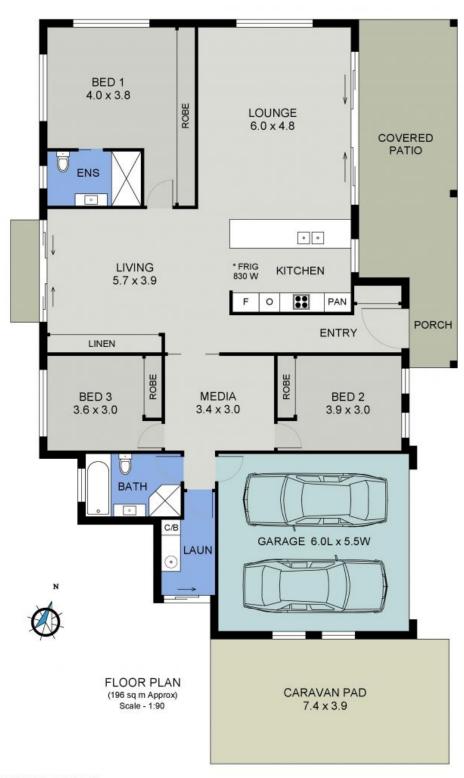

## Paradise Discovered... Indulge in Lifestyle

Set within the coveted North Harbour precinct of Port Macquarie's canal estates, this luxurious residence is in a class of its own.

Oriented to maximise aspect and facility this contemporary, low maintenance home offers outdoor entertaining with north easterly aspect and provides off street parking for large boat, van or motor home.

Capturing a sense of tranquility and utilising timeless finishes and just the right balance of light and space, this luxury residence offers attention to detail and inherent quality throughout.

The king size master suite offers a wall of built-in storage, ensuite with the luxury of overhead rain shower and excellent separation from the family/guest wing with TV room/retre...