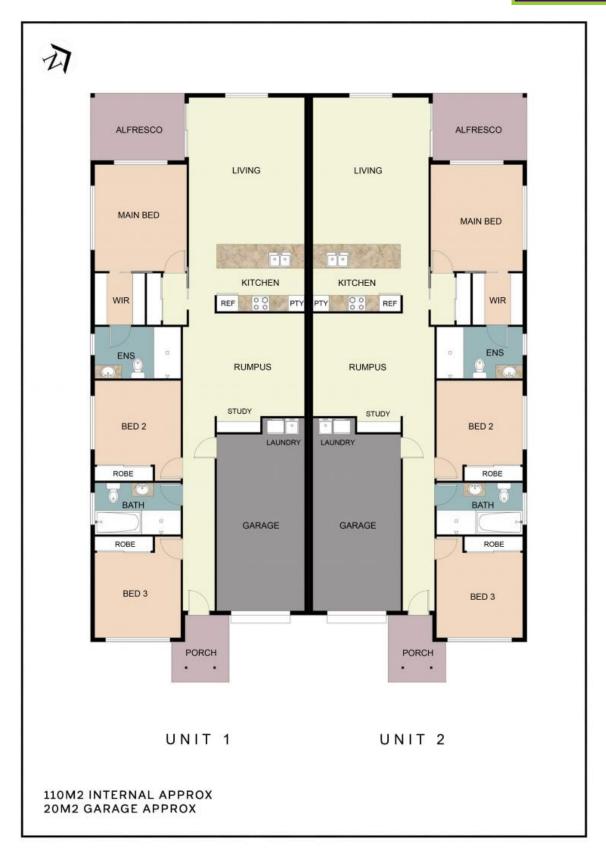

Relax or entertain in the natural light filled open plan, while cooking up a storm in the fully appointed kitchen - complete with stone benchtops, ample storage and the convenience of a dishwasher already included. A flexible floor plan with second living that could acc...