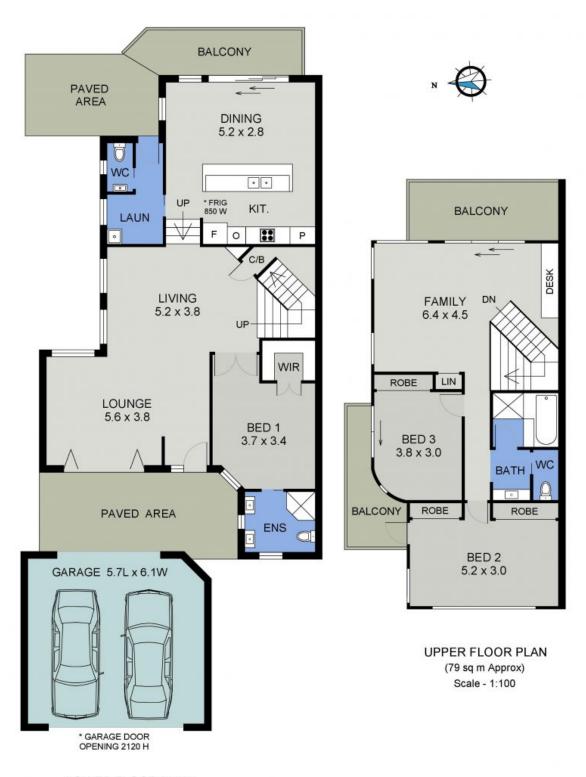

## 14b Ocean Ridge Terrace Port Macquarie, NSW

Circle Location With Fabulous Ocean

Guide \$790,000-\$830,000

Price:

Council Rates: \$2,800.00/year (approx)

## Views Surrounded by homes of the highest quality this stunning property is

located in a very quiet cul de sac in an elevated position with superb ocean vistas.

You'll be welcomed into the home by large white tiles that fill the entry foyer, dining, lounge and family rooms. The kitchen is located to the rear of the home and is finished in white gloss with stone bench tops and overlooks the very private and inviting self-cleaning inground pool.

The lawns and gardens are easy care, low maintenance and certainly add to the charm of this home.

This premium position in Lighthouse Beach places you close by to so many great amenities i...

## **Michelle Percival**

0404 466 500

LOWER FLOOR PLAN (117 sq m Approx)

14B OCEAN RIDGE TERRACE PORT MACQUARIE