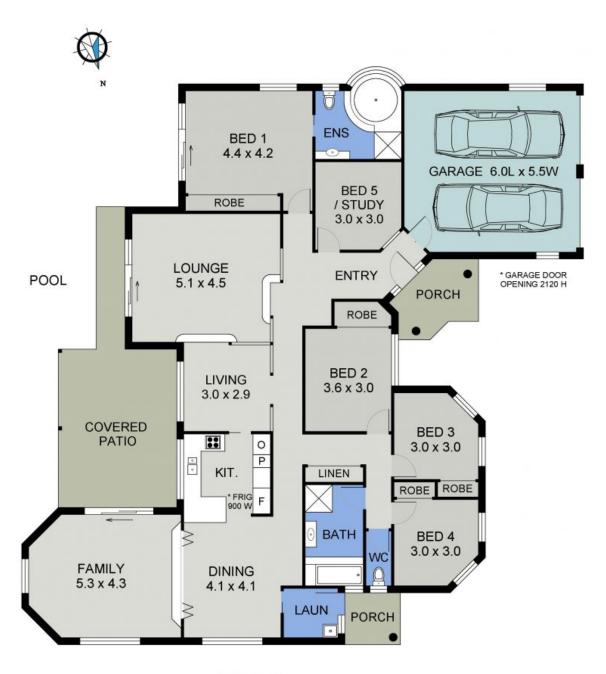

Price: Auction - Offers Welcome Prior

Council Rates: \$2,850.00/year (approx)

**Michelle Percival** 

**Ally Downing** 

0404 466 500

0418 392 756

FLOOR PLAN (241 sq m Approx) Scale - 1:100

> 5 THE FAIRWAY PORT MACQUARIE