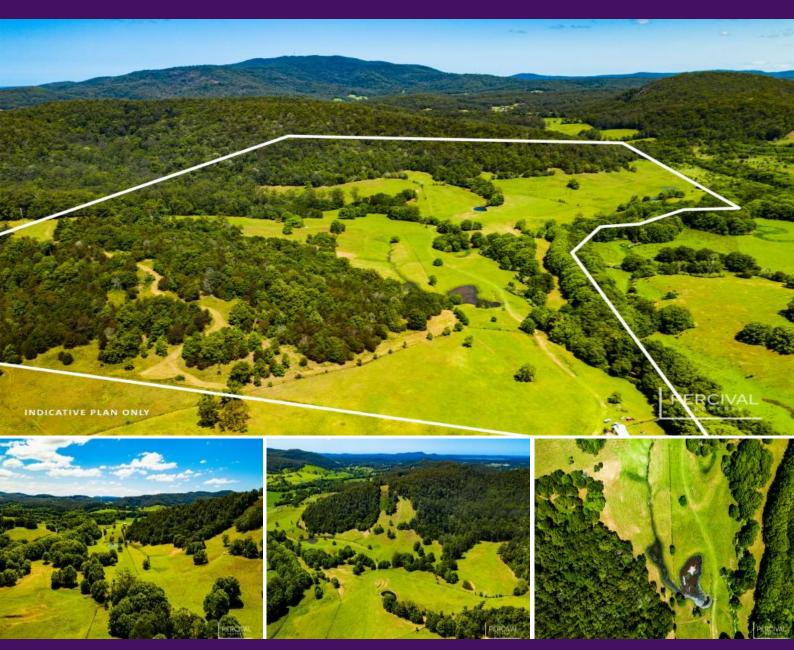

## Longview Farm ? Camden Haven River Frontage ? (66.3 ha / 164 acres)

Located a short 5 minute drive from the riverside village of Kendall, 15 minutes drive from the Seaside township of Laurieton and just 30 minutes from the major regional centre of Port Macquarie, is this secluded and very private rural holding.

As the name suggests, this acreage benefits from outstanding district views, however for something really special, the higher country offers jaw-dropping views to Big Nellie, Hannam Vale, Waitui and the Comboyne Plateau.