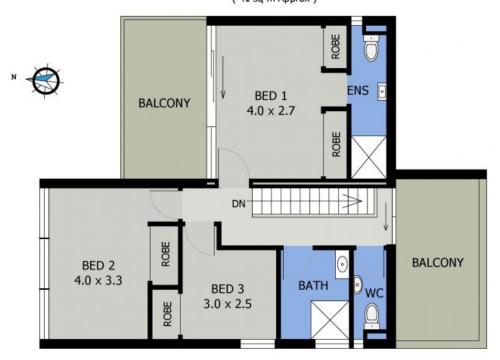

UPPER FLOOR PLAN ( 62 sq m Approx )

SEPARATE GARAGE

40/58 PACIFIC DRIVE PORT MACQUARIE