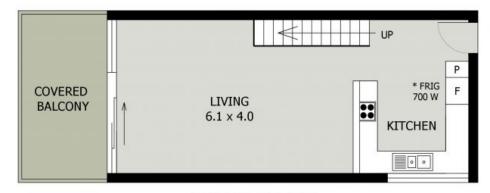

Split level, top floor apartment with 3 private balconies. The entry level offers a generous sized open plan kitchen that flows out to the living area and onto the entertaining undercover balcony.

**Price:** \$495,000

Council Rates: \$1,950.00/year (approx)

**Strata Rates:** \$1,054.45 p/q

Council Rates \$1,950pa Strata Levies \$1,054.45pq

**Ayla Bailey** 

Ayla Bailey

0431 194 876

0431 194 876

LOWER FLOOR PLAN ( 41 sq m Approx )