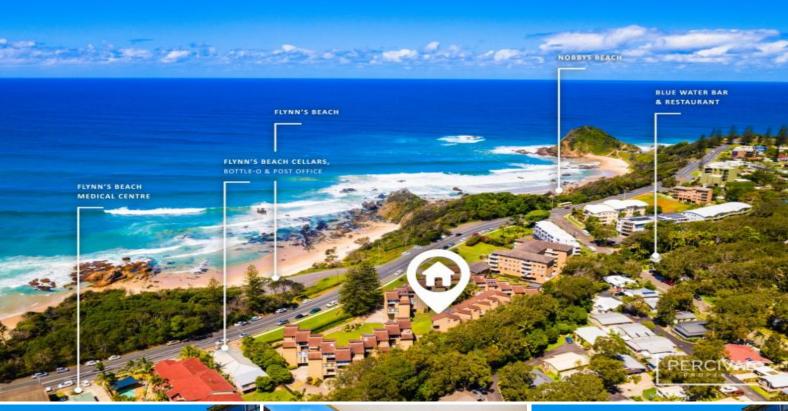

## Three bedrooms, Beachside & Affordable

You can't secure a three bedroom apartment at this price point anywhere else in Port Macquarie. Did I mention it offers stunning beach views and a double lock up garage?

Split level, top floor apartment with 3 private balconies. The entry level offers a generous sized open plan kitchen that flows out to the living area and onto the entertaining undercover balcony.

**Price:** \$495,000