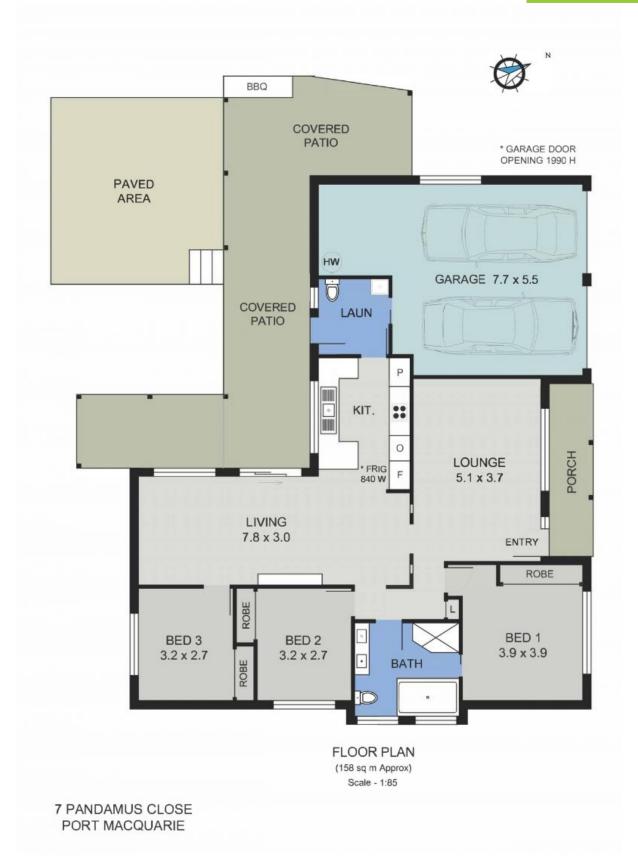

## 7 Pandamus Close Port Macquarie, NSW

Freshly painted interiors have been rejuvenated with new carpets and downlights.

All three bedrooms have built-in storage - the master with ensuite access to a contemporary bathroom complete with spa bath and the convenience of a double vanity. A second toilet ...