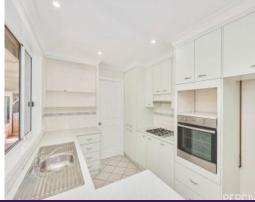

Freshly painted interiors have been rejuvenated with new carpets and downlights.

All three bedrooms have built-in storage - the master with ensuite access to a contemporary bathroom complete with spa bath and the convenience of a double vanity. A second toilet ...