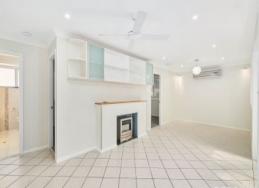

Freshly painted interiors have been rejuvenated with new carpets and downlights.

All three bedrooms have built-in storage - the master with ensuite access to a contemporary bathroom complete with spa bath and the convenience of a double vanity. A second toilet ...