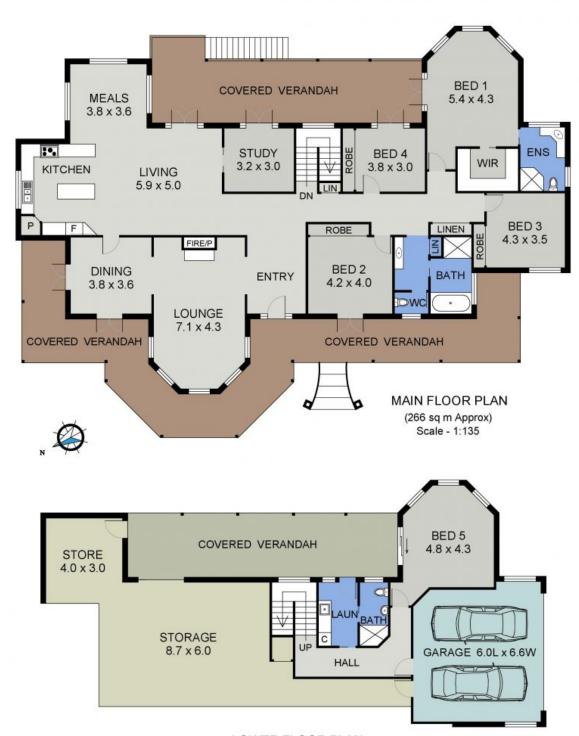

The home is in a commanding position on 7245 Sqm / 1.7 acres of landscaped gardens and sprawling lush lawns, from where outstanding valley and country views are admired.

The large kitchen includes quality appliances, island bench, plenty of storage and will surely impress any chef.

The wide central hallway leads you to the four bedrooms on the upper level and main three way bathroom which includes a spa bath. The master suite includes a large ensuite and walk...

**Price:** \$985,000

Council Rates: \$1,670.00/year (approx)

**Martin Newell** 

**Martin Newell** 

0429 883 488

0429 883 488

LOWER FLOOR PLAN (93 sq m Approx)

31 KOREE ISLAND RD BEECHWOOD