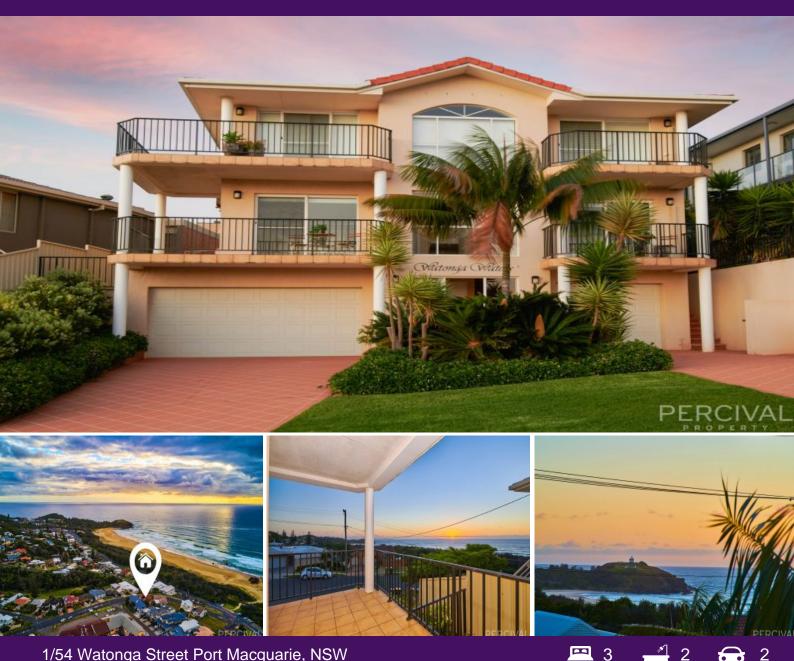

## 1/54 Watonga Street Port Macquarie, NSW

## Spectacular Lighthouse & Ocean Views Beachside Living

Let the sound of the surf breaking and the fresh sea breezes wash over you from this high-set apartment where interiors and a wrap around entertaining terrace take in striking panoramas and a prized north easterly aspect.

One of only two in the complex, each apartment occupies an entire level and shares a rear yard with sparkling inground swimming pool. Uniquely positioned to offer the ultimate in carefree Lighthouse Beach living, life has never looked so good.

Wake up every morning to the soothing sound of the ocean, amazing views and the enticement of a refreshing swim, surf or beach walk minutes from your door. Walk the 70m for your morning coffee, cafe breakfast or lunch, dinner out, or to do a shop at the general store, butcher or bottleshop. Lighthouse Plaza with large supermarket, chemist and tavern is but a ...