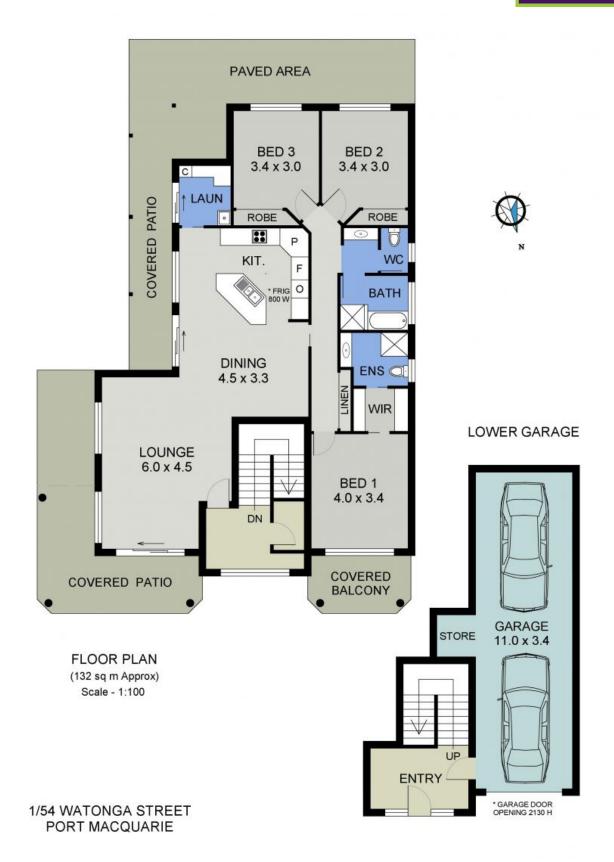

ntire level and shares a rear yard with sparkling inground swimming pool. Uniquely positioned to offer the ultimate in carefree Lighthouse Beach living, life has never looked so good.

Wake up every morning to the soothing sound of the ocean, amazing views and the enticement of a refreshing swim, surf or beach walk minutes from your door. Walk the 70m for your morning coffee, cafe breakfast or lunch, dinner out, or to do a shop at the general store, butcher or bottleshop. Lighthouse Plaza with large supermarket, chemist and tavern is but a ...

| _   | -     |  |
|-----|-------|--|
| - 0 | rice: |  |
| -   | IILE. |  |

Auction - Offers Welcome Prior

2

Council Rates: \$2,770.00/year (approx) Strata Rates: \$1,250.00 p/q



**Michelle Percival** 0404 466 500

Ally Downing 0418 392 756







Port Macquarie, NSW

1/54 Watonga Street