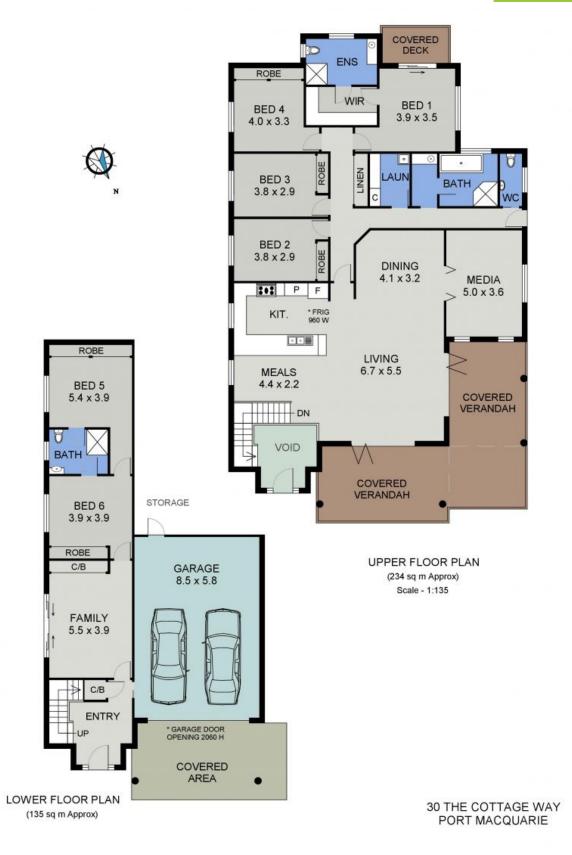

## Family Perfection - Five Bedrooms, Three Living Zones!

Feature-packed and fabulous with a practical yet sophisticated floorplan, it is set for your convenience within minutes of schools, shopping uni and medical precinct!

This five bedroom home is set over two expansive levels with absolutely no attention to detail spared.

A design of rare in-outdoor flow honours lazy summer days in easy living style where dual banks of bi-fold doors allow open plan living and dining to connect like a dream with the covered entertaining patio.

The lower level 'suite' comprises living, an office and fifth bedroom - both with built-in...

Price: Auction Postponed

Council Rates: \$2,580.00/year (approx)

**Michelle Percival** 

**Ally Downing** 

0404 466 500