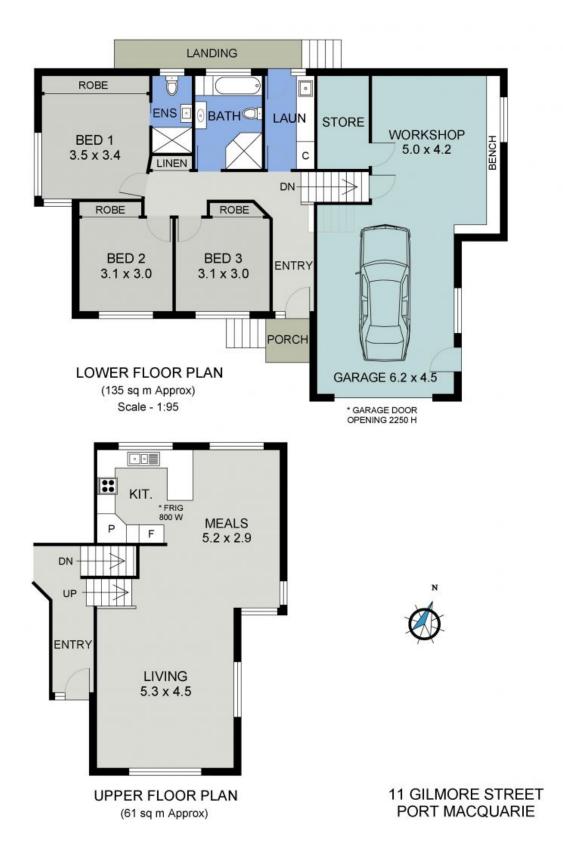

Low maintenance living is crafted to create the perfect coastal hideaway in a peaceful cul de sac!

The floorplan offers a generous, light filled lounge and spacious dining zone with adjacent kitchen equipped perfectly for contemporary lifestyles.

Floating timber flooring and updated bathrooms and laundry enhance a low maintenance home ...

Price: Guide \$530,000-\$550,000

Council Rates: \$2,460.00/year (approx)

**Michelle Percival** 

**Ally Downing** 