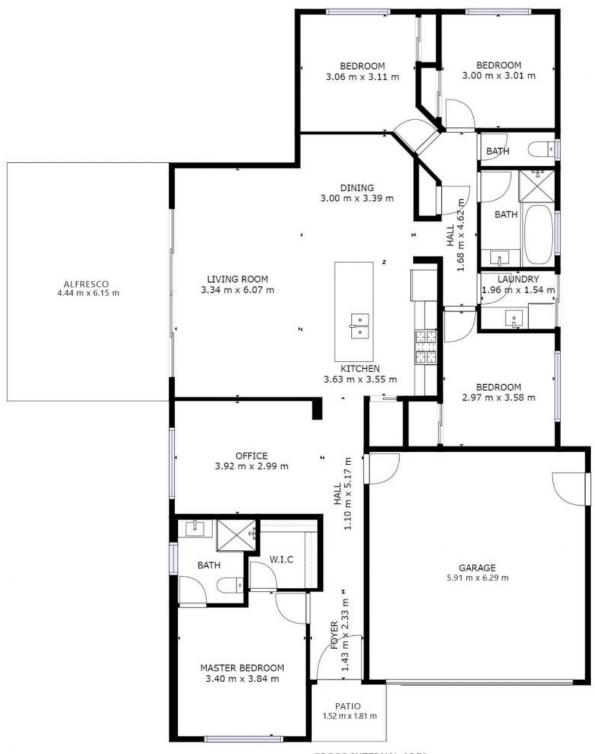

Clever design creates an easy living floorplan. A central living zone provides privacy, separating the master bedroom and additional accommodation.

Light filled and airy, the lounge is purpose built for relaxation, while open plan living with flow through to a spacious covered entertaining patio creates an extension for year r...

**Price:** Guide \$585,000 - \$600,000

Council Rates: \$2,475.00/year (approx)

**Michelle Percival** 

**Ally Downing** 

0404 466 500

0418 392 756

GROSS INTERNAL AREA

INTERNAL: 184 m<sup>2</sup> ALFRESCO: 27.3 m<sup>2</sup>

SIZES AND DIMENSIONS ARE APPROXIMATE, ACTUAL MAY VARY.