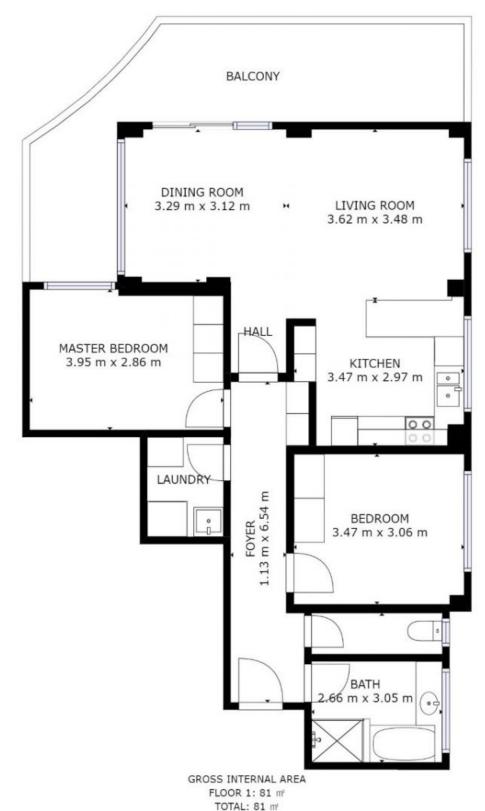

## 'Fountain Court' - East Port . Lifestyle & Location!

You'll gravitate to the generous L-shaped balcony with a prized north easterly aspect providing ocean views across the bowling greens of the easily accessible Port City Bowling Club.

Light and serene, this home is perfect for the scaled down lifestyle, holiday retreat, or investment.

The floor plan accommodates open plan living, a modern kitchen with dishwasher and abundant natural light, two bedrooms with built-ins, internal laundry and bathroom with separate toilet.

## 13/18 LORD STREET, PORT MACQUARIE