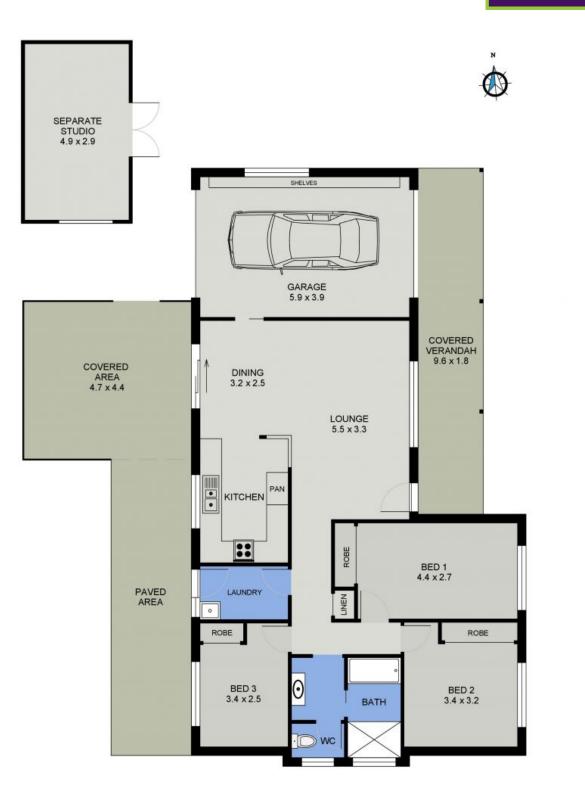

The beautifully proportioned open plan living and dining area provides a simple statement. Abundant natural light, timber floating floors and access to the rear yard and private covered entertaining portico creates a flow to the floor plan.

Three bedrooms all have built-ins, privacy and roller blinds and neutral carpets, and in the rear yard is a studio with power, floating flooring and wide double door access. An ide...

| <b></b> | rice: |  |
|---------|-------|--|
|         | rice. |  |
|         |       |  |

Guide \$495,000-\$525,000

3

Council Rates: \$2,680.00/year (approx)

Michelle Percival

**Ally Downing** 0417 929 726

1

 $\mathbf{c}$ 

FLOOR PLAN (124 sq m Approx)