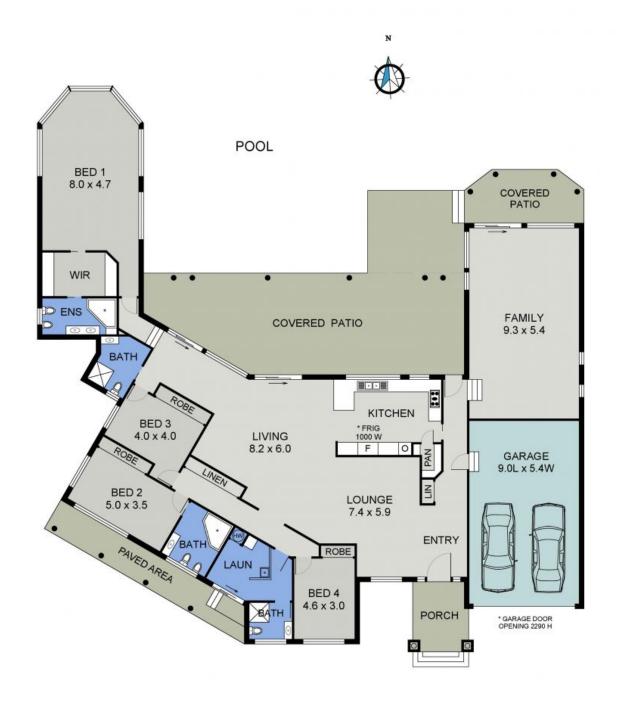

Price: Pre Auction Preview

Council Rates: \$6,150.00/year (approx)

**Ayla Bailey** 

Michelle Percival

0431 194 876 0404 466 500

FLOOR PLAN (404 sq m Approx) Scale - 1:145

102 HIBBARD DRIVE PORT MACQUARIE