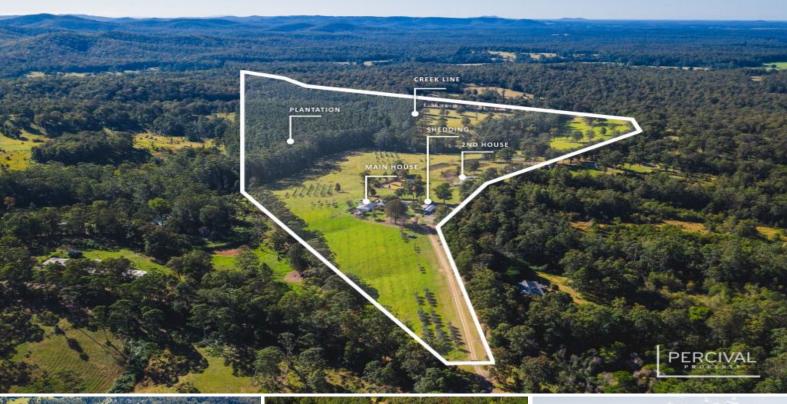

## Magnificent Rural Lifestyle Property with Two Homes and Equine Facilities ( 56.3

Offering two very comfortable homes, a granny flat, plenty of shedding, dressage arena, horse paddocks, cattle paddocks and even a hardwood timber plantation.

Located just 25 minutes from Port Macquarie and 8 minutes into Wauchope.

**Price**: \$1450000

Council Rates: \$1,930.00/year (approx)

16 hectares are under plantation (20 year-old blackbutt and flooded gum trees), with approval for felling when mature offering strong future returns. There are tracks suitable for  $\dots$ 