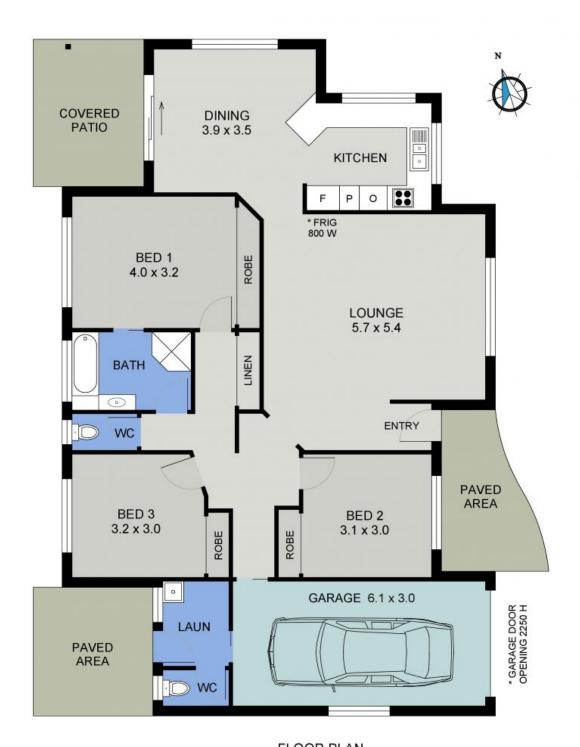

Those seeking an effortless indoor/outdoor lifestyle, with focus on modern comfort, will appreciate that the very essence of easy living is delivered in a stylish package.

Smartly designed to offer spacious, light filled living, the lounge is separate from the open plan kitchen and dining zone with flow through to an covered outdoor patio and sunny terrace within low maintenance surrounds.

The master bedroom offers great separation from the additional accommodation. All have built-in robes, and the main bedroom enjoys ensuite access to the wet room with shower, bath ...

**Price:** \$525,000

Council Rates: \$2,480.00/year (approx)

**Michelle Percival** 

**Ally Downing** 

0404 466 500

0418 392 756

FLOOR PLAN (146 sq m Approx) Scale - 1:70

16 YARRA AVENUE PORT MACQUARIE