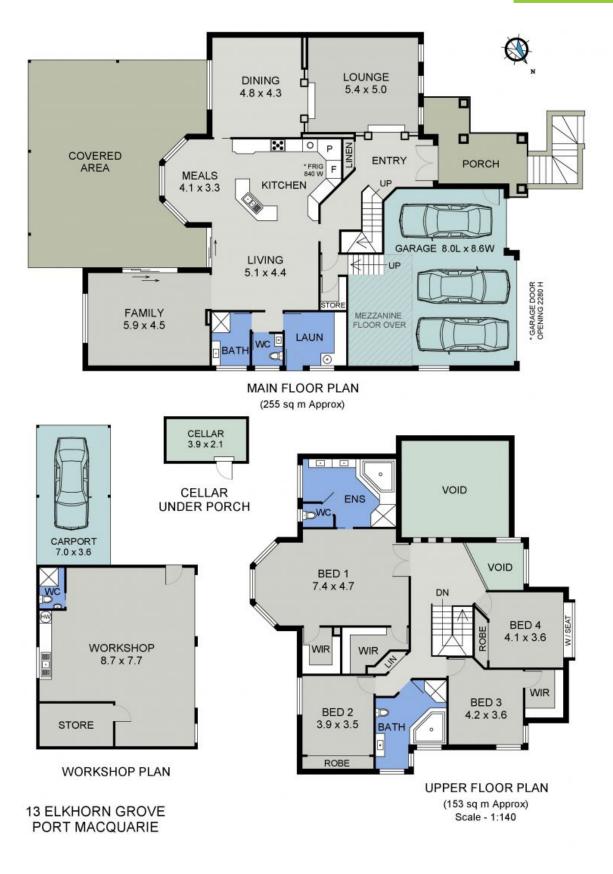

A statement in design, this home defines easy and indulgent living.

Need room for boat, van, camper or trade vehicle? A 2,040sqm block caters perfectly to your off street parking needs.

An expansive floor plan incorporates formal lounge and dining, rumpus/media room and a vas...