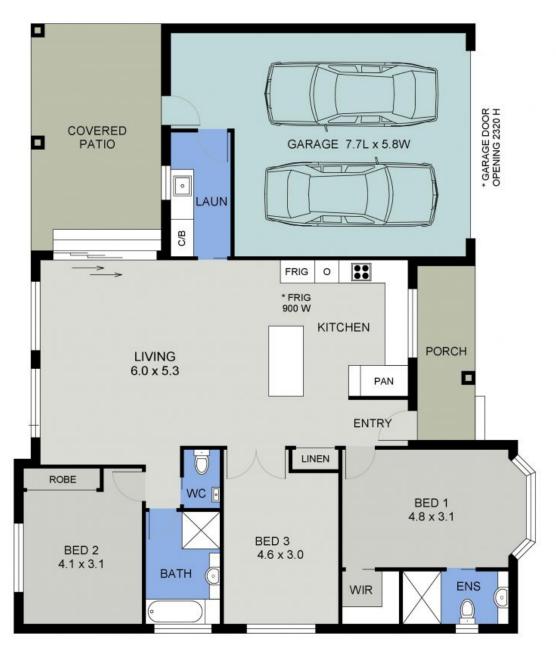

A fantastic opportunity to secure a property ideal for home owner or investor alike, its presentation is A1 and offers endless practical appeal and contemporary finishes.

The layout features an open plan living zone with flowing access onto a covered outdoor patio, PLUS a room with flexible use as either a lounge or third bedroom.

A highly functional floor plan provides excellent separation to the master bedroom, complete with walk-in robe and ensuite, and the second bathroom with essentially its own powder ...

**Price:** Guide \$580,000 - \$620,000

Council Rates: \$2,470.00/year (approx)

**Michelle Percival** 

**Ally Downing** 

0404 466 500

0418 392 756

FLOOR PLAN (166 sq m Approx)

Scale - 1:75

5/33 SEAVIEW AVENUE PORT MACQUARIE