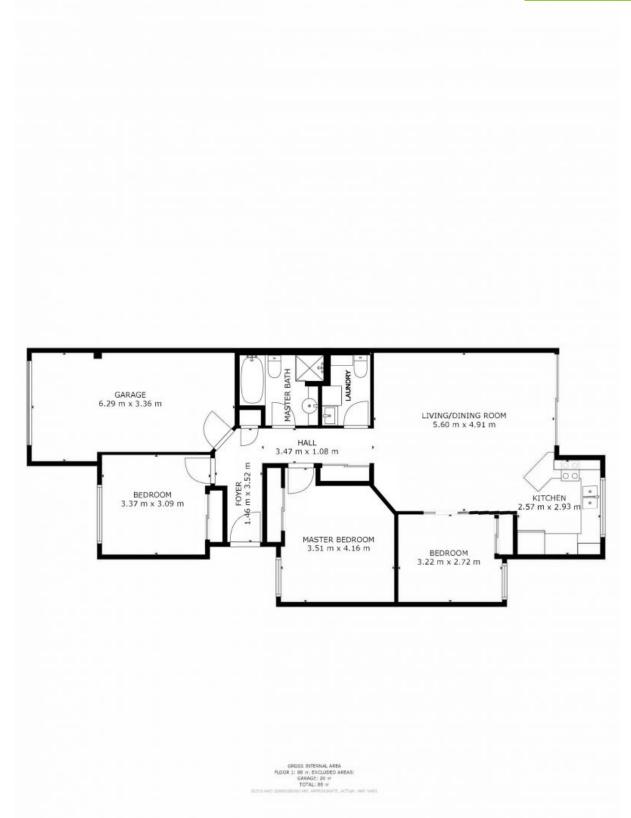

## 15/25 Nottingham Drive Port Macquarie, NSW

## The Numbers Stack Up!

Tucked away at the rear of a tidy complex, this secure abode has heaps of space to potter around and play in the garden.

Single lock up garage with internal access, air-conditioning, second water closet and all the creature comforts you could possibly fit in a villa.

Properties like this always secure good tenants, right now we have the ideal one in place. Close to Charles Sturt University, the medical precinct, shopping amenities, nearby parks and just 7 minutes' drive to the CBD. There's no doubt an astute investor will snap up this property.