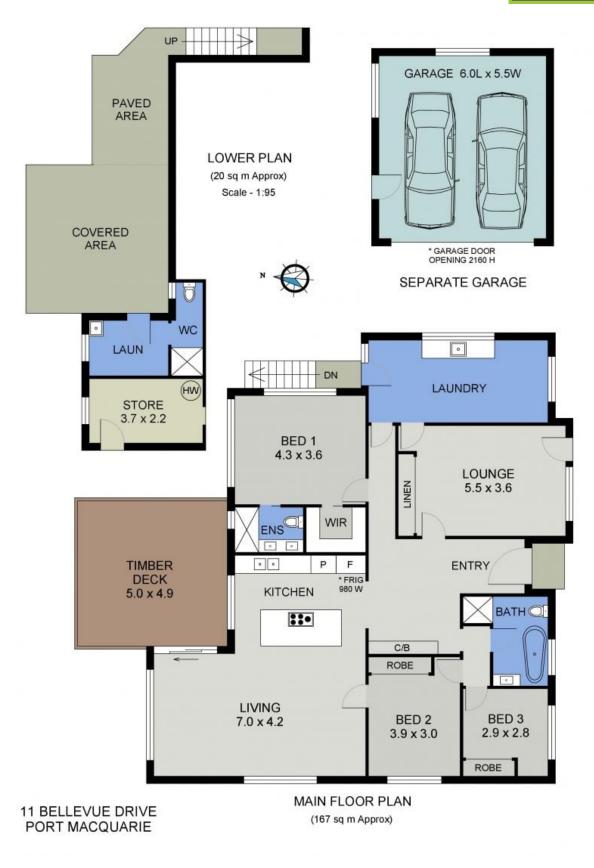

Elegant and welcoming, presenting spacious level living on a flexible and level family floor plan. Modern fixtures incorporated with original character including hardwood timber floors that frame contemporary finishes and high end inclusions. Price: