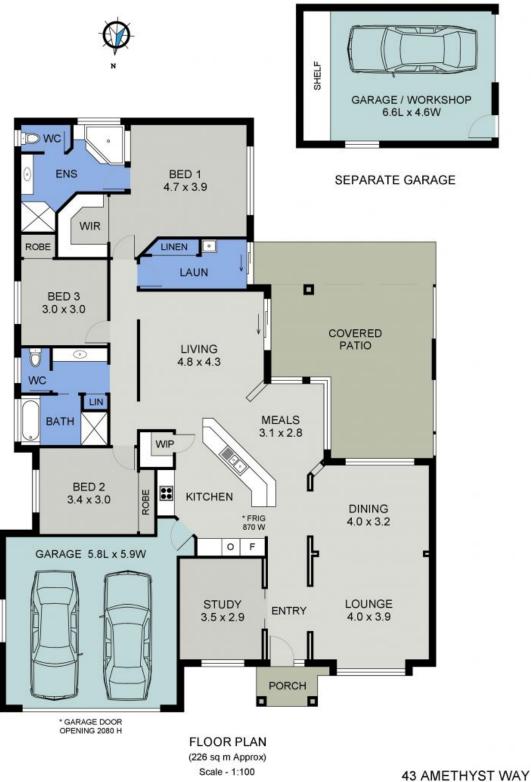

Double garaging plus access to a parking pad and third garage or workshop create the ideal foundation for trade, hobbyist or family requiring lots of storage! Alternatively, create the man cave of your dreams or perfect teenage retreat.

Generous interiors with easy outdoor flow to a superb entertaining setting ensure desirable lifestyle benefits in a sensational coastal setting.

Formal lounge and dining enjoy separation from an open plan living zone where the generous modern kitchen with walk-in pantry, dishwasher and electric cooking overlooks an airy mea...