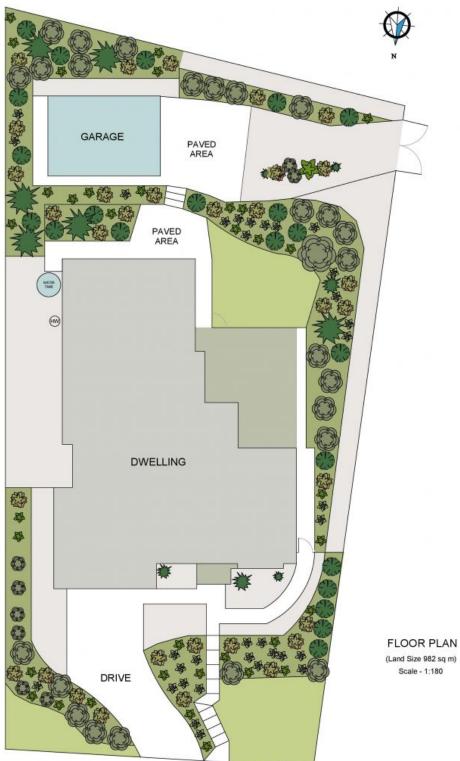

Double garaging plus access to a parking pad and third garage or workshop create the ideal foundation for trade, hobbyist or family requiring lots of storage! Alternatively, create the man cave of your dreams or perfect teenage retreat.