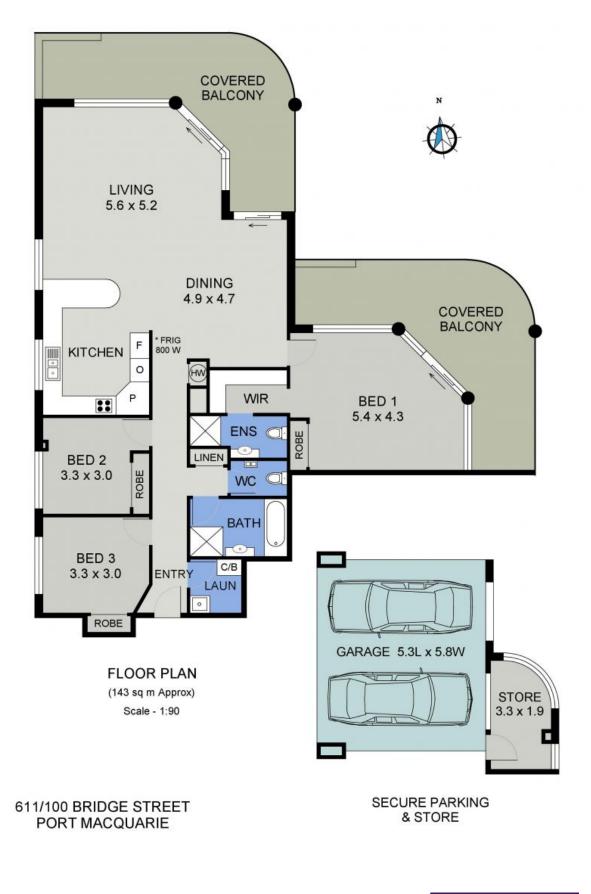

Oriented to soak in the outlook from both the open plan living zone and master suite, you'll appreciate the seamless flow from indoors to out.

Reverse cycle air conditioning and ceiling fans assure year round comfort, while the conve...