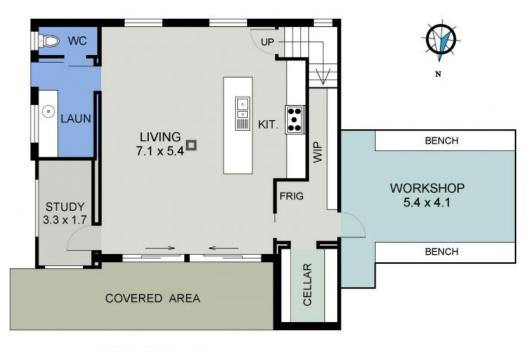

## LOWER FLOOR PLAN

(73 sq m Approx) Scale - 1:90

10 SUNNYSIDE CRESCENT PORT MACQUARIE