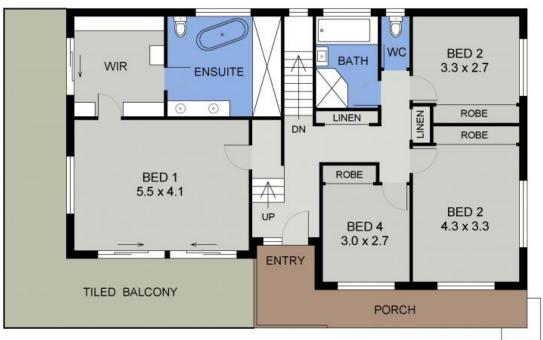

breezes. With a creek and nature trail between the house and the ocean, birdsong is a part of your everyday.

Architect designed, this light-filled home captures the perfect northerly aspect. With the sound of the ocean as a backdrop inside and out, original design and recent improvements create a heavenly haven minutes' walk from Nobbys, Shelly and Flynns beaches.

Set within expansive lawns, a stunning pergola draws focus and creates an easy flow from spacious open plan living through to a covered terrace and beyond. A second pergola provides the perfect outdoor space for a fire pit, and sunset viewings are enjoyed from the bar a...

Price: Auction - Offers Welcome Prior

Council Rates: \$2,750.00/year (approx)



**Michelle Percival** 

**Ally Downing** 

0404 466 500

0418 392 756





## UPPER FLOOR PLAN

(119 sq m Approx)



## LOWER FLOOR PLAN

(73 sq m Approx) Scale - 1:90

10 SUNNYSIDE CRESCENT PORT MACQUARIE