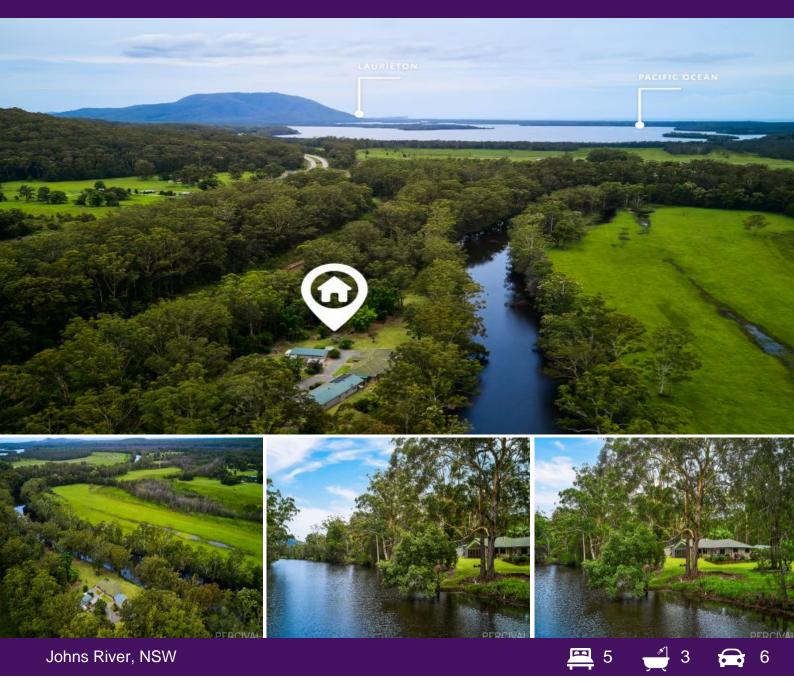

## **Executive Class Riverfront Home**

One of the only properties in the district which has such a premium position on the river's edge. If you enjoy waterfront living, fishing or boating, then this property is indeed for you. You can literally fish from your back yard, and this area is renowned for plenty of fish stocks and mud crabs. Plus from this tidal position on Stewarts River you can launch your vessel via the paved boat ramp and navigate to Watson Taylors Lake and the Camden Haven River system, and beyond to the Pacific Ocean.

The home enjoys outstanding direct water views from the living areas and main bedroom. The internal living spaces include a lounge and dining area, separate media room plus a huge family room with vaulted ceilings with floor to ceiling class overlooking the river below. A beautifully presented kitchen which itself has water views includes stone bench tops and quality appliances with plenty of cupboard space and a walk-in pantry. Accommodation includes the main suite with a walk-in robe and ensuite, four other bedrooms and a main bath...