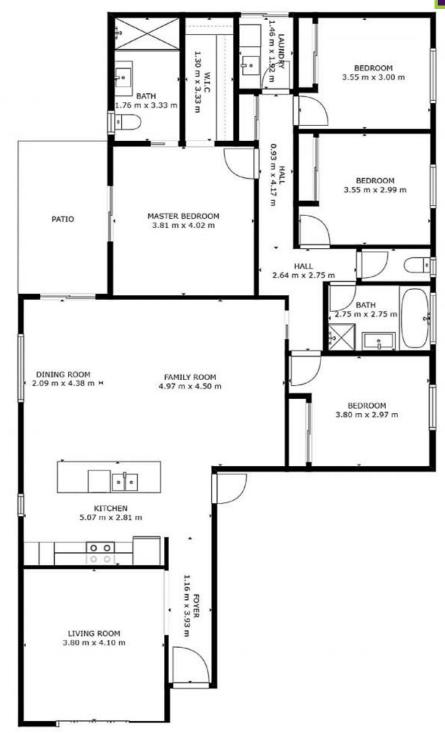

**Price:** Guide \$640,000-\$680,000

Council Rates: \$2,600.00/year (approx)

**Michelle Percival** 

**Ally Downing** 

0404 466 500

0418 392 756

**GROSS INTERNAL AREA** FLOOR 1: 148 m2 TOTAL: 148 m2