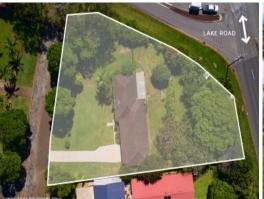

## In The Heart of Town on a Half Acre Block

Featuring a well presented, recently renovated three bedroom, two bathroom, double garage home. The large centrally located living and dining area adjoins a modern recently updated kitchen and meals area which adjoins the rear entertainment area and enormous fully fenced rear yard.

Garaging includes a large drive through double garage which is accessed by a new driveway. Side access to the rear yard is also available. Reverse cycle air conditioning will keep you comfortable throughout all seasons and solar hot water will lower the power costs.