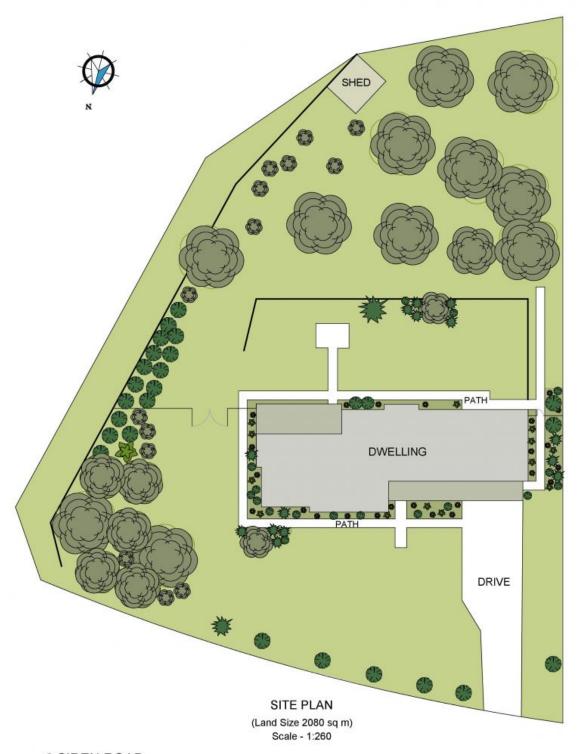

Garaging includes a large drive through double garage which is accessed by a new driveway. Side access to the rear yard is also available. Reverse cycle air conditioning will keep you comfortable throughout all seasons and solar hot water will lower the power costs.