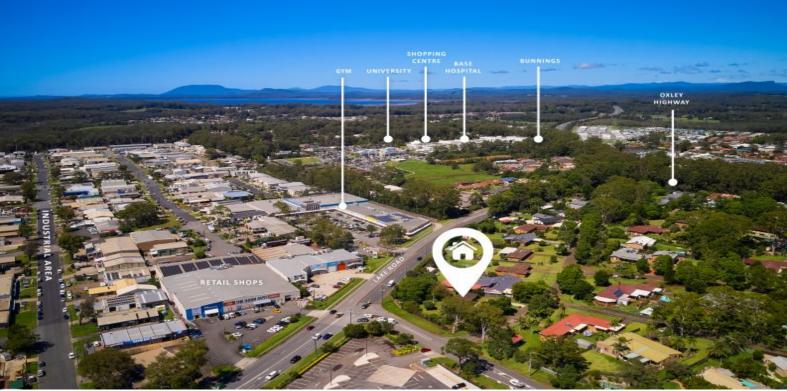

## 2 Siren Road Port Macquarie, NSW

## In The Heart of Town on a Half Acre Block

Featuring a well presented, recently renovated three bedroom, two bathroom, double garage home. The large centrally located living and dining area adjoins a modern recently updated kitchen and meals area which adjoins the rear entertainment area and enormous fully fenced rear yard.