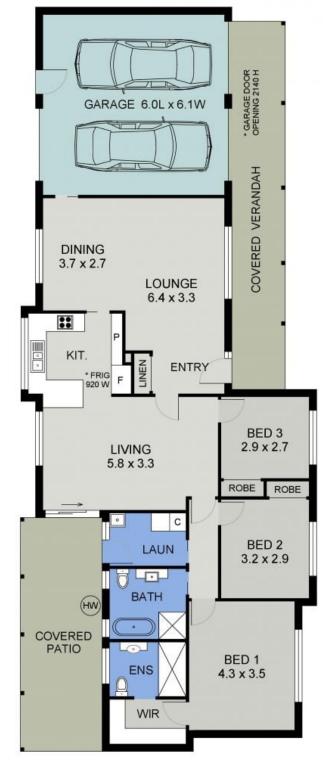

Council Rates \$3,000pa

Price: \$750,000

Council Rates: \$3,000.00/year (approx)

**Martin Newell** 

**Martin Newell** 

0429 883 488

0429 883 488

FLOOR PLAN (174 sq m Approx)

Scale - 1:95

2 SIREN ROAD PORT MACQUARIE

2 SIREN ROAD PORT MACQUARIE