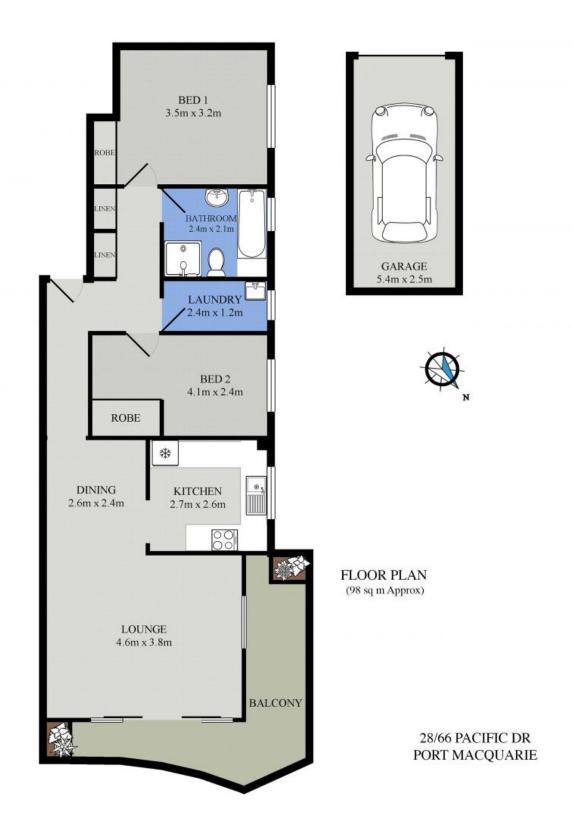

## 28/66 Pacific Drive Port Macquarie, NSW







## Beachside Living With Ocean Views 'Sandringham'

Infused with natural light and a backdrop of the Pacific, beach side living doesn't get any better!

It's only a two minute stroll from cafes and restaurants, from feeling the sand beneath your feet, from a refreshing ocean swim or from one of the most picturesque coastal walks on the Mid North Coast.

Location alone makes this the perfect holiday letting investment, long term rental or simply a turnkey home to call your own!

Single car garaging is a plus!

•••

**Price:** Guide \$480,000-\$520,000

Council Rates: \$1,950.00/year (approx)

Strata Rates: \$982.72 p/q



**Ally Downing** 

**Ally Downing** 

0418 392 756

0418 392 756