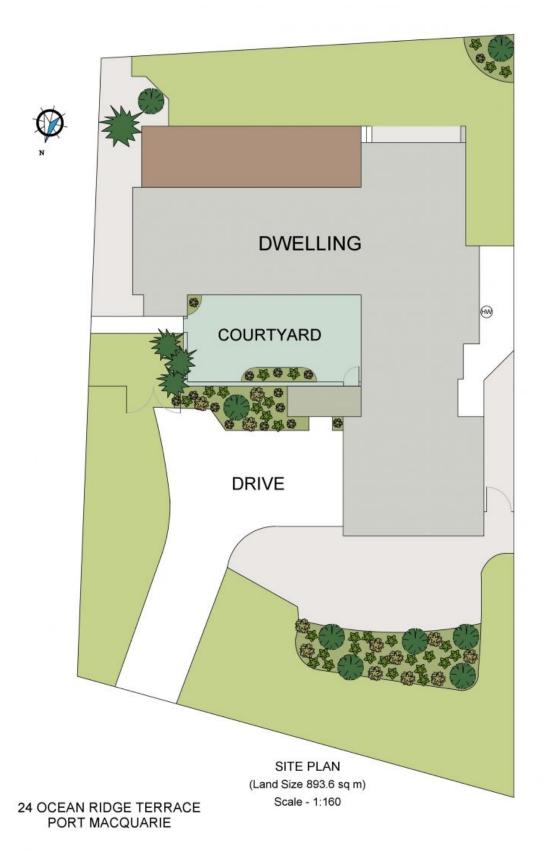

Situated in a tightly held Lighthouse Beach enclave with an incomparable aspect, this home is perfectly positioned. It has been thoughtfully designed and impeccably executed to allow for a deep parking bay easily accommodating a boat, van or trailers, and private outdoor areas at front and rear.