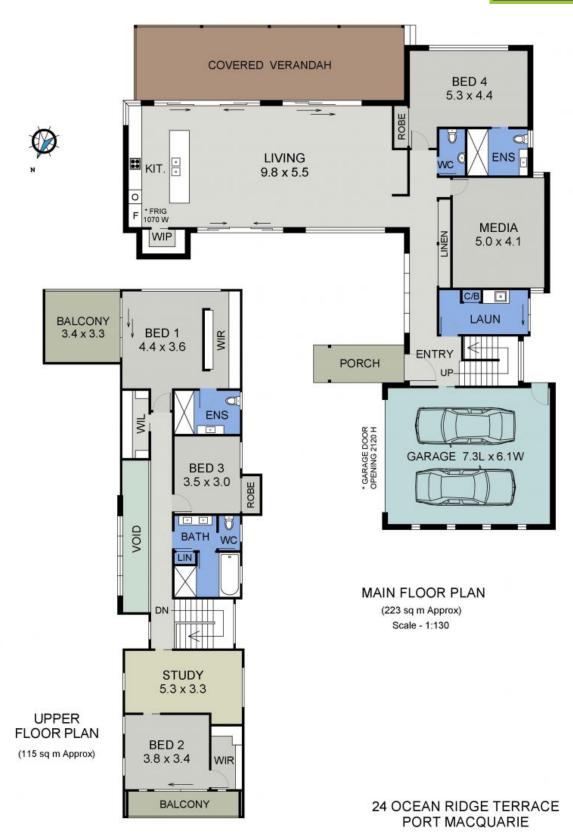

Price:

Auction - Offers Welcome Prior

67

Council Rates: \$3,324.00/year (approx)

**Michelle Percival** 0404 466 500

Ally Downing 0418 392 756

The upper level boasts an opulently proportioned retreat. Capturing sweeping coastal vista...