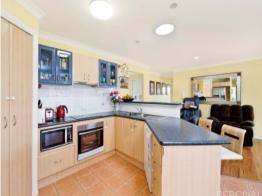

An easy living floor plan was designed with functionality in mind incorporating a formal lounge plus open plan living with dining and spacious kitchen with bench top cooking, under bench oven and pantry storage.