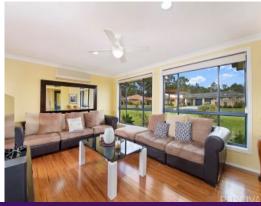

An easy living floor plan was designed with functionality in mind incorporating a formal lounge plus open plan living with dining and spacious kitchen with bench top cooking, under bench oven and pantry storage.