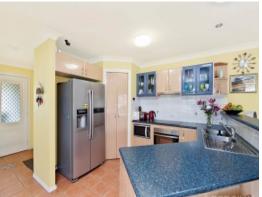

An easy living floor plan was designed with functionality in mind incorporating a formal lounge plus open plan living with dining and spacious kitchen with bench top cooking, under bench oven and pantry storage.