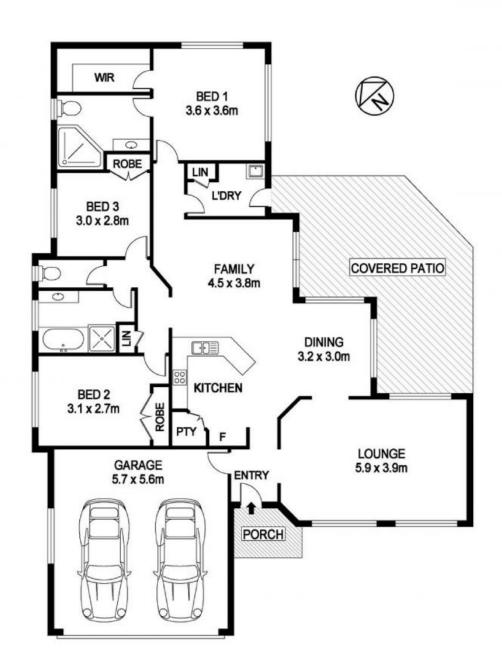

An easy living floor plan was designed with functionality in mind incorporating a formal lounge plus open plan living with dining and spacious kitchen with bench top cooking, under bench oven and pantry storage.

A large covered entertaining patio overlooks a level rear yard with side access and generous parking pad perfect for a boat or caravan.

Currently leased until October 2021, this home is ideal for the investor looking for a sol...

## 18 Annabella Dr, Port Macquarie

DISCLAIMER

PLANS SHOWN ARE FOR MARKETING PURPOSES ONLY, ALL DIMENSIONS ARE APPROXIMATE AND NOT TO SCALE. THEY ARE SUBJECT TO ERRORS AND INACCURACIES AND NO LIABILITY WILL BE ACCEPTED. INTERESTED PARTIES SHOULD MAKE THEIR OWN INQUIRES.

INTERNAL: 162.4m2